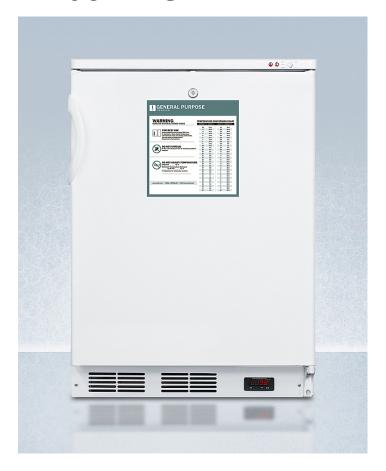

# VT65MLGP

33.5" x 23.63" x 23.5" (H x W x D)

Freestanding medical general purpose all-freezer capable of -25° C operation with front-mounted lock

#### **Highlights:**

Ideal 24" footprint for easy placement in healthcare, institutional, and similar settings

-25°C operation for safe storage of temperature sensitive materials

Digital thermostat for easy monitoring of interior temperature

#### **Product Features:**

| Healthcare freezer              | Designed for general purpose storage in institutional facilities                                                    |
|---------------------------------|---------------------------------------------------------------------------------------------------------------------|
| -25°C operation                 | Low temperature operation is ideal for certain vaccines, pharmaceuticals, and other temperature sensitive materials |
| Factory installed lock          | Keyed lock for a secure interior                                                                                    |
| Three removable storage drawers | Wire drawers with transparent plastic fronts allow for easy storage organization                                    |
| Manual defrost                  | Reduced temperature fluctuations with an energy efficient manual defrost system                                     |
| Digital thermostat              | Digital thermostat for easy monitoring of interior temperature                                                      |
| One-piece interior liner        | Easy clean-up with a seamless liner that won't hold a mess in hidden crevices                                       |
| Reversible door                 | User reversible door swing for added flexibility                                                                    |
| Fully finished white cabinet    | Allows the unit to be used freestanding                                                                             |