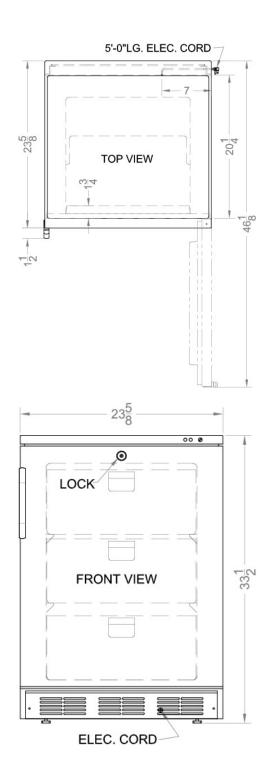

# VT65MLGP

33.5" x 23.63" x 23.5" (H x W x D)

Freestanding medical general purpose all-freezer capable of -25° C operation with front-mounted lock

### **VT65MLGP Specifications:**

| Overview                                                                                                                                            |                                                                            |
|-----------------------------------------------------------------------------------------------------------------------------------------------------|----------------------------------------------------------------------------|
| Height of Cabinet                                                                                                                                   | 33.5" (85 cm)                                                              |
| Width                                                                                                                                               | 23.63" (60 cm)                                                             |
| Depth                                                                                                                                               | 23.5" (60 cm)                                                              |
| Capacity                                                                                                                                            | 3.5 cu.ft. (99 L)                                                          |
| Defrost Type                                                                                                                                        | Manual                                                                     |
| Door                                                                                                                                                | White                                                                      |
| Cabinet                                                                                                                                             | White                                                                      |
| US Electrical Safety                                                                                                                                | UL                                                                         |
| Voltage/Frequency                                                                                                                                   | 115 V AC/60 Hz                                                             |
| Weight                                                                                                                                              | 105.0 lbs. (48 kg)                                                         |
| Shipping Weight                                                                                                                                     | 110.0 lbs. (50 kg)                                                         |
| Estimated Time to Ship                                                                                                                              | 2 to 4 days                                                                |
| Parts & Labor Warranty                                                                                                                              | 1 Year                                                                     |
| Compressor Warranty                                                                                                                                 | · ·                                                                        |
| Compressor Warranty                                                                                                                                 | 5 Years                                                                    |
| Freezer                                                                                                                                             | 5 Years                                                                    |
|                                                                                                                                                     | 5 Years                                                                    |
| Freezer                                                                                                                                             |                                                                            |
| Freezer Door Swing                                                                                                                                  | RHD                                                                        |
| Freezer  Door Swing  Reversible                                                                                                                     | RHD<br>Yes                                                                 |
| Freezer  Door Swing  Reversible  Interior Height                                                                                                    | RHD<br>Yes<br>24.25" (62 cm)                                               |
| Freezer  Door Swing  Reversible  Interior Height  Interior Width                                                                                    | RHD<br>Yes<br>24.25" (62 cm)<br>17.75" (45 cm)                             |
| Freezer  Door Swing  Reversible  Interior Height  Interior Width  Interior Depth                                                                    | RHD Yes 24.25" (62 cm) 17.75" (45 cm) 16.5" (42 cm)                        |
| Freezer  Door Swing  Reversible  Interior Height  Interior Width  Interior Depth  Thermostat Type                                                   | RHD Yes 24.25" (62 cm) 17.75" (45 cm) 16.5" (42 cm) Digital                |
| Freezer  Door Swing  Reversible  Interior Height  Interior Width  Interior Depth  Thermostat Type  Refrigerant Type                                 | RHD Yes 24.25" (62 cm) 17.75" (45 cm) 16.5" (42 cm) Digital R134a          |
| Freezer  Door Swing  Reversible  Interior Height  Interior Width  Interior Depth  Thermostat Type  Refrigerant Type  Refrigerant Amount             | RHD Yes 24.25" (62 cm) 17.75" (45 cm) 16.5" (42 cm) Digital R134a 2.76 oz. |
| Freezer  Door Swing  Reversible  Interior Height  Interior Width  Interior Depth  Thermostat Type  Refrigerant Type  Refrigerant Amount  Level Legs | RHD Yes 24.25" (62 cm) 17.75" (45 cm) 16.5" (42 cm) Digital R134a 2.76 oz. |