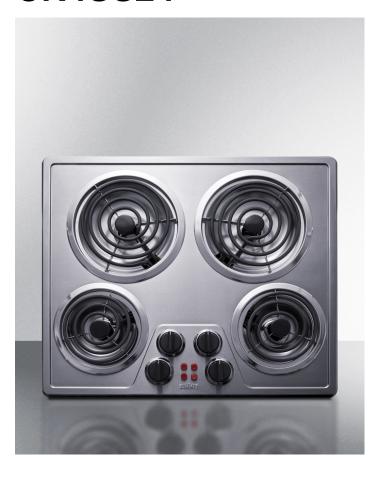

# **CR4SS24**

2.56" x 23.5" x 20" (H x W x D)

24" wide 208-240V electric cooktop with four coil elements and stainless steel finish

#### **Highlights:**

Classic coil elements offer easy use and lasting durability

24" wide for smaller kitchen spaces

Stainless steel finish brings a professional look to a classic cooktop design

#### **Product Features:**

| Stainless steel finish      | Surface is made from stainless steel for an attractive and easy to clean look                                |  |
|-----------------------------|--------------------------------------------------------------------------------------------------------------|--|
| 2 1800W elements            | 8" elements located in the rear to accommodate large pots and pans                                           |  |
| 2 1200W elements            | Front elements features a 6" diameter to handle most standard cooking applications                           |  |
| Upfront controls            | Easily accessible controls allow you to adjust your cooking without reaching over burners                    |  |
| Black matte finish on knobs | Attractive style offers a modern complement to the brushed stainless steel cooktop finish                    |  |
| Removable chrome drip bowls | Drip pans help to contain spills and can be removed for easy cleaning                                        |  |
| ADA compliant design        | Upfront controls and easy-to-operate knobs offer easier accessibility                                        |  |
| Push-to-turn controls       | Prevents accidents by requiring a small amount of force to turn on cooktop heat                              |  |
| Indicator lights            | Individual lights for each burner allow you to easily see which zone is in use for added safety when cooking |  |