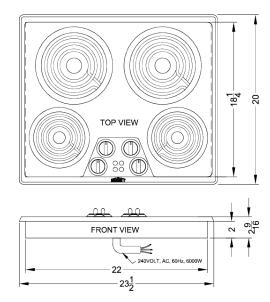

### **CR4SS24 Specifications:**

| Overview                                              |                                  |  |
|-------------------------------------------------------|----------------------------------|--|
| Height of Cabinet                                     | 2.56" (7 cm)                     |  |
| Width                                                 | 23.5" (60 cm)                    |  |
| Depth                                                 | 20.0" (51 cm)                    |  |
| Cabinet                                               | Stainless Steel                  |  |
| US Electrical Safety                                  | ETL                              |  |
| Canadian Electrical Safety                            | ETL-C                            |  |
| Amps                                                  | 20.0                             |  |
| Voltage/Frequency                                     | 240 V AC/60 Hz                   |  |
| Weight                                                | 18.0 lbs. (8 kg)                 |  |
| Shipping Weight                                       | 20.0 lbs. (9 kg)                 |  |
| Parts & Labor Warranty                                | 1 Year                           |  |
| UPC                                                   | 761101066141                     |  |
| Electric Cooktop                                      |                                  |  |
| Heating Type                                          | Radiant                          |  |
| Surface                                               | Stainless Steel                  |  |
| Element Type                                          | Coils                            |  |
| Number of Elements                                    | 4                                |  |
| Controls                                              | Dial                             |  |
| Countertop Cutout Width                               | 22.5" (57 cm)                    |  |
| Countertop Cutout Depth                               | 18.5" (47 cm)                    |  |
| Element #1 Size                                       | 6.0" (15 cm)                     |  |
| Element #1 Wattage                                    | 1200.0                           |  |
|                                                       | 0.0" (20.00)                     |  |
| Element #2 Size                                       | 8.0" (20 cm)                     |  |
| Element #2 Size  Element #2 Wattage                   | 1800.0                           |  |
|                                                       |                                  |  |
| Element #2 Wattage                                    | 1800.0                           |  |
| Element #2 Wattage Element #3 Size                    | 1800.0<br>8.0" (20 cm)           |  |
| Element #2 Wattage Element #3 Size Element #3 Wattage | 1800.0<br>8.0" (20 cm)<br>1800.0 |  |