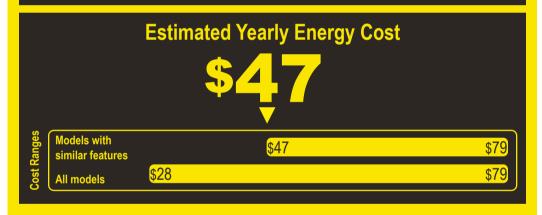

## Compare ONLY to other labels with yellow numbers.

Labels with yellow numbers are based on the same test procedures.

Felix Storch. Inc.

Model FFBF249SS2 Capacity: 10.6 Cubic Feet

- Your cost will depend on your utility rates and use.
- · Both cost ranges based on models of similar size capacity.
- Models with similar features have automatic defrost, bottom-mounted freezer, and no through-the-door ice.
- Estimated energy cost based on a national average electricity cost of 12.9 cents per kWh.