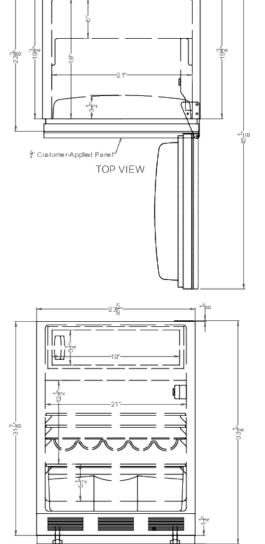

### CT66BK2SSRSIF Specifications:

| Overview                          |                       |  |
|-----------------------------------|-----------------------|--|
| Height of Cabinet                 | 33.13" (84 cm)        |  |
| Height to Hinge Cap               | 33.5" (85 cm)         |  |
| Width                             | 23.63" (60 cm)        |  |
| Depth                             | 22.38" (57 cm)        |  |
| Depth with Handle                 | 24.0" (61 cm)         |  |
| Depth with door at 90°            | 44.25" (112 cm)       |  |
| Capacity                          | 4.9 cu.ft. (139 L)    |  |
| Defrost Type                      | Cycle                 |  |
| Door                              | Panel-Ready           |  |
| Cabinet                           | Black                 |  |
| US Electrical Safety              | ETL                   |  |
| Canadian Electrical Safety        | ETL-C                 |  |
| Energy Usage/Year                 | 365.0kWh/year         |  |
| Amps                              | 1.2                   |  |
| Voltage/Frequency                 | 115 V AC/60 Hz        |  |
| Weight                            | 100.0 lbs. (45 kg)    |  |
| Shipping Weight                   | 115.0 lbs. (52 kg)    |  |
| Parts & Labor Warranty            | 1 Year                |  |
| Compressor Warranty               | 5 Years               |  |
| UPC                               | 761101103341          |  |
| Refrigerator-Freezer              |                       |  |
| Door Swing                        | RHD                   |  |
| Reversible                        | Factory<br>Reversible |  |
| Height Adjustable                 | Yes                   |  |
| Adjustable Shelves                | Yes                   |  |
| Crisper Qty                       | 1                     |  |
| Crisper Finish                    | Transparent           |  |
| Crisper Cover                     | Glass                 |  |
| Wine Bottle Shelving              | Yes                   |  |
| Interior Light                    | Yes                   |  |
| Refrigerator - Interior<br>Height | 18.0" (46 cm)         |  |
| Refrigerator - Interior Width     | 21.0" (53 cm)         |  |
| Refrigerator - Interior Depth     | 18.0" (46 cm)         |  |
| Refrigerator - Capacity           | 4.3 cu.ft             |  |
| Refrigerator - Shelf Type         | Glass                 |  |

| Refrigerator - Shelf Qty            | 2             |
|-------------------------------------|---------------|
| Refrigerator - Full Door<br>Shelves | 3             |
| Refrigerator - Temperature Range    | 36°F to 46°F  |
| Freezer - Interior Height           | 5.25" (13 cm) |
| Freezer - Interior Width            | 19.0" (48 cm) |
| Freezer - Interior Depth            | 11.5" (29 cm) |
| Freezer - Capacity                  | 0.6 cu.ft     |
| Thermostat Type                     | Dial          |
| Refrigerant Type                    | R600a         |
| Refrigerant Amount                  | 0.92 oz.      |
| High Side PSI                       | 180.0         |
| Low Side PSI                        | 80.0          |
| Level Legs                          | 2             |
| Compressor Step Height              | 5.5" (14 cm)  |
| Compressor Step Width               | 21.0" (53 cm) |
| Compressor Step Depth               | 6.0" (15 cm)  |
| Sound Level                         | 32.6          |
| -                                   |               |