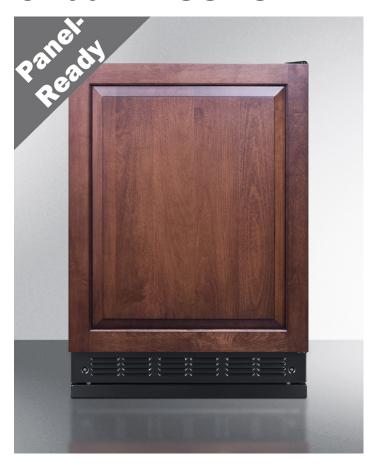

# CT66BK2SSRSIF

33.5" x 23.63" x 22.38" (H x W x D)

24" wide counter height refrigerator-freezer for recessed use, made in Europe with a panel-ready door, black cabinet, and deluxe black interior

### **Highlights:**

Panel-ready door lets you customize the unit for a seamless look that integrates into your kitchen

Made in Europe

Nearly 5 cu.ft. of storage capacity in a perfectly sized 24" footprint

#### **Product Features:**

| European refrigerator with freezer                            | 24" wide refrigerator-freezer designed and manufactured in Europe for residential use                                                                                                                                                                         |
|---------------------------------------------------------------|---------------------------------------------------------------------------------------------------------------------------------------------------------------------------------------------------------------------------------------------------------------|
| Panel-ready door                                              | Integrated stainless steel door frame allows you to mount full overlay panels over the door to create a custom look that can blend into cabinetry with no exposed frame (panel size: 23 5/16" W x 28 1/4" H and at least 3/4" thick; maximum weight: 10 lbs.) |
| Large capacity                                                | Nearly 5 cu.ft. of interior storage, larger than virtually any other refrigerator-freezer in this size class                                                                                                                                                  |
| Slim counter height dimensions for recess or freestanding use | sed Ideal 24" footprint for an easy fit                                                                                                                                                                                                                       |
| Height adjustable                                             | Adjustable legs allow you to set the height anywhere between 33.5" and 34.5" to best fit under your counter                                                                                                                                                   |
| Leg shield included                                           | Removable cover that lets you fill the gap that can appear between the refrigerator's kickplate and floor when raising the height                                                                                                                             |
| Freezer included                                              | Interior .6 cu.ft. freezer compartment with reversible door                                                                                                                                                                                                   |
| Dual evaporator                                               | Our unique and efficient design separately cools the refrigerator while maintaining a lower temperature in the freezer compartment by utilizing two evaporators                                                                                               |