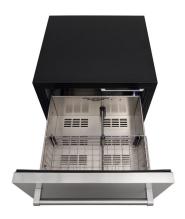

**Soft Close Drawers -** Two soft close drawers equipped with a bright white and blue LED lights to easily find your beverage of choice

Anti-finger Print Surface - Stainless steel design offers modern, smudge-free design aesthetic