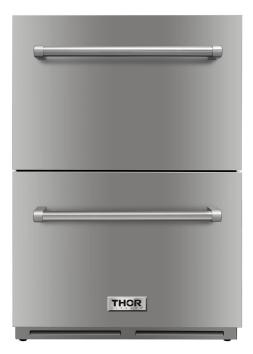

# 24-INCH INDOOR OUTDOOR REFRIGERATORDRAWER IN STAINLESS STEELTRF24U

Product: 24 Inch Indoor Outdoor Refrigerator Drawers Model Number: TRF24U

| TECHNICAL DETAILS      |                     |
|------------------------|---------------------|
| Appliance Type         | Refrigerator        |
| Color/Finish           | Stainless Steel     |
| Refrigerator Capacity  | 152 L (5.4 cu. ft.) |
| Gross Weight (lb.)     | 126 lb.             |
| Net Weight (lb.)       | 114 lb.             |
| Number of Drawers      | 2                   |
| Number of Shelves      | 1 Shelf             |
| Number of Baskets/Bins | 1 Basket/Bin        |

# 24-INCH INDOOR OUTDOOR REFRIGERATOR DRAWER IN STAINLESS STEEL