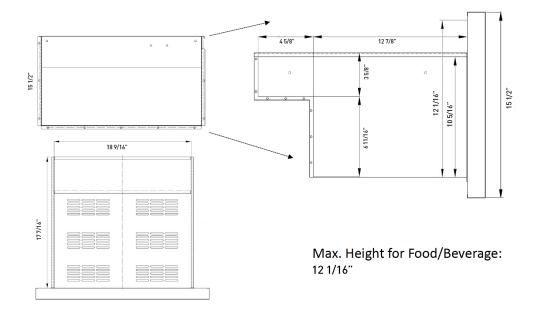

41 db sound level for supremely quiet operation

| PRODUCT DIMENSIONS                  |          |  |
|-------------------------------------|----------|--|
| Depth (Excluding Handles)           | 23 5/16" |  |
| Depth (Less Door)                   | 21 3/8"  |  |
| Height to Top of Door Hinge (in.)   | 34 3/16" |  |
| Product Depth (in.)                 | 23 3/8"  |  |
| Product Width (in.)                 | 23 1/2"  |  |
| Depth (Including Handles)           | 25 5/7"  |  |
| Height to Top of Refrigerator (in.) | 34 3/16" |  |
| Product Height (in.)                | 34 3/16" |  |
| Refrigerator Width (In.)            | 23 1/2"  |  |

WARRANTY: 24 MONTHS ON PARTS AND LABOR



+



# 24-INCH INDOOR OUTDOOR REFRIGERATOR DRAWER IN STAINLESS STEEL

## **TOP DRAWER**



### **BOTTOM DRAWER**