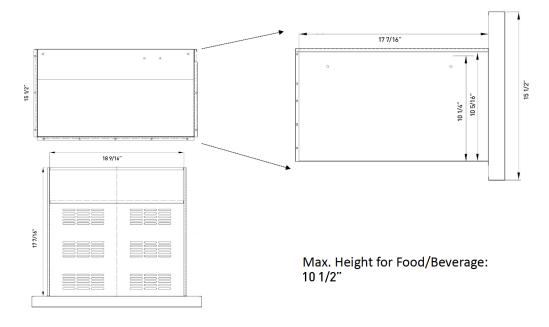

ation

Quiet Operation - 41 db sound level for supremely quiet operation

| PRODUCT DIMENSIONS                  |          |  |
|-------------------------------------|----------|--|
| Depth (Excluding Handles)           | 23 5/16" |  |
| Depth (Less Door)                   | 21 3/8"  |  |
| Height to Top of Door Hinge (in.)   | 34 3/16" |  |
| Product Depth (in.)                 | 23 3/8"  |  |
| Product Width (in.)                 | 23 1/2"  |  |
| Depth (Including Handles)           | 25 5/7"  |  |
| Height to Top of Refrigerator (in.) | 34 3/16" |  |
| Product Height (in.)                | 34 3/16" |  |
| Refrigerator Width (In.)            | 23 1/2"  |  |

WARRANTY: 24 MONTHS ON PARTS AND LABOR



+



# 24-INCH INDOOR OUTDOOR REFRIGERATOR DRAWER IN STAINLESS STEEL

## **TOP DRAWER**



### **BOTTOM DRAWER**