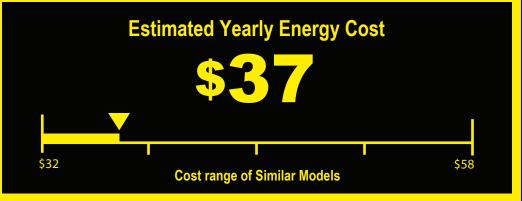

## EMERGYGUIDE

Refrigerator-Freezer

- Automatic Defrost
- Without Freezer
- Without Thru-The-Door Ice Service

U-Line Corporation Model 1224RGLA Capacity: 5.4 Cubic Feet

Compare ONLY to other labels with yellow numbers.

Labels with yellow numbers are based on the same test procedures.

305 kWh

**Estimated Yearly Electricity Use** 

- Your cost will depend on your utility rates and use.
- Cost range based only on models of similar capacity with automatic defrost, without freezer, and without through-the-door ice service.
- Estimated energy cost based on a national average electricity cost of 12 cents per kWh.