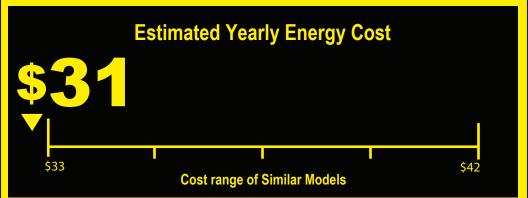

## EMERGYGUIDE

Refrigerator-Freezer

- Automatic Defrost
- Without Freezer
- Without Thru-The-Door Ice Service

U-Line Corporation Model 29RA Capacity: 3.3 Cubic Feet

Compare ONLY to other labels with yellow numbers.

Labels with yellow numbers are based on the same test procedures.

**260** kWh

**Estimated Yearly Electricity Use** 

- Your cost will depend on your utility rates and use.
- Cost range based only on models of similar capacity with automatic defrost, without freezer, and without through-the-door ice service.
- Estimated energy cost based on a national average electricity cost of 12 cents per kWh.