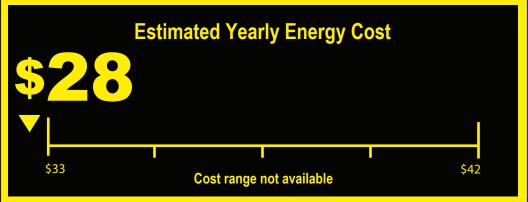

## ENERGYGUIDE

Refrigerator-Freezer

- Automatic Defrost
- Without Freezer
- Without Thru-The-Door Ice Service

U-Line Corporation Model 3018RB Capacity: 3.4 Cubic Feet

Compare ONLY to other labels with yellow numbers.

Labels with yellow numbers are based on the same test procedures.

**230** kWh

**Estimated Yearly Electricity Use** 

- Your cost will depend on your utility rates and use.
- Cost range based only on models of similar capacity with automatic defrost, without freezer, and without through-the-door ice service.
- Estimated energy cost based on a national average electricity cost of 12 cents per kWh.