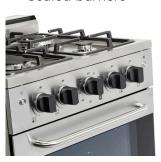

# PRESTIGE ELECTRONIC IGNITION 24" COMPACT CONVECTION GAS RANGE

Stainless convection gas range, that circulates heat for even distribution while the waist high broiler provides the option of intense searing. Cast-iron grates, sealed burners, automatic electric spark ignition and a compartment for extra storage for your pots and pans, all packed into a 24" range, make cooking and cleaning effortless.

### **FEATURES**

- Convection oven with waist-high broiler
- Elegant, modern design
- Continuous cast iron grate design
- Automatic electric spark ignition
- Oven light
- 2 adjustable heavy duty oven racks with 3 shelf positions
- 2.3 cu.ft oven capacity
- Broiler

### **BTUs**

MODEL: UGP-24V PC1 S/S

OPERATION: Natural gas (NG) -

A Propane (LPG) conversion kit included

**DIMENSIONS:** H 38.5" x W 23.5" x D 22.3"

**WEIGHT:** 127.5 lbs / 57.8 kg

Sealed burners

Storage drawer