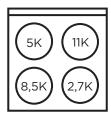

### **BTUs**

MODEL: UGP-24V PC1 S/S

OPERATION: Natural gas (NG) -

A Propane (LPG) conversion kit included

**DIMENSIONS:** H 38.5" x W 23.5" x D 22.3"

**WEIGHT:** 127.5 lbs / 57.8 kg

Sealed burners

Storage drawer