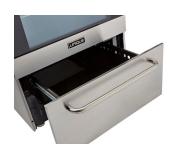

### **BTUs**

MODEL: UGP-24V PC1 S/S

OPERATION: Natural gas (NG) -

A Propane (LPG) conversion kit included

**DIMENSIONS:** H 38.5" x W 23.5" x D 22.3"

**WEIGHT:** 127.5 lbs / 57.8 kg

Sealed burners

Storage drawer