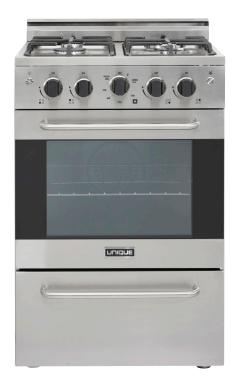

# PRESTIGE ELECTRONIC IGNITION 24" COMPACT CONVECTION GAS RANGE

Stainless convection gas range, that circulates heat for even distribution while the waist high broiler provides the option of intense searing. Cast-iron grates, sealed burners, automatic electric spark ignition and a compartment for extra storage for your pots and pans, all packed into a 24" range, make cooking and cleaning effortless.

### **FEATURES**

- Convection oven with waist-high broiler
- Elegant, modern design
- Continuous cast iron grate design
- Automatic electric spark ignition
- Oven light
- 2 adjustable heavy duty oven racks with 3 shelf positions
- 2.3 cu.ft oven capacity
- Broiler

### **BTUs**

MODEL: UGP-24V PC1 S/S

OPERATION: Natural gas (NG) -

A Propane (LPG) conversion kit included

**DIMENSIONS:** H 38.5" x W 23.5" x D 22.3"

**WEIGHT:** 127.5 lbs / 57.8 kg

Sealed burners

Storage drawer