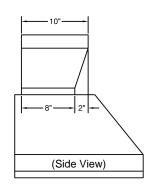

# **Model Number: M34SLD**

Special Notes: Halogen lights. M600 and M1200 blowers are sold separately. Features stainless steel baffle filters.

| WIDTH:    | 34 3/8"   |  |  |  |  |
|-----------|-----------|--|--|--|--|
| DEPTH:    | 19 1/4"   |  |  |  |  |
| HEIGHT:   | 12 1/2"   |  |  |  |  |
| CFM:      | (Chart A) |  |  |  |  |
| SONES:    | N/A       |  |  |  |  |
| AMPS:     | (Chart B) |  |  |  |  |
| # LIGHTS: | 2         |  |  |  |  |