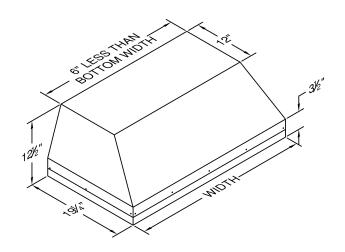

# **Model Number: M34SLD**

Special Notes: Halogen lights. M600 and M1200 blowers are sold separately. Features stainless steel baffle filters.

| WIDTH:    | 34 3/8"   |  |  |  |  |
|-----------|-----------|--|--|--|--|
| DEPTH:    | 19 1/4"   |  |  |  |  |
| HEIGHT:   | 12 1/2"   |  |  |  |  |
| CFM:      | (Chart A) |  |  |  |  |
| SONES:    | N/A       |  |  |  |  |
| AMPS:     | (Chart B) |  |  |  |  |
| # LIGHTS: | 2         |  |  |  |  |