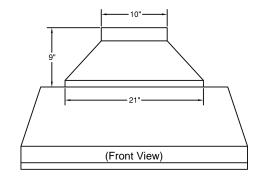

# **Model Number: M34SLD**

Special Notes: Halogen lights. M600 and M1200 blowers are sold separately. Features stainless steel baffle filters.

| WIDTH:    | 34 3/8"   |  |  |  |  |
|-----------|-----------|--|--|--|--|
| DEPTH:    | 19 1/4"   |  |  |  |  |
| HEIGHT:   | 12 1/2"   |  |  |  |  |
| CFM:      | (Chart A) |  |  |  |  |
| SONES:    | N/A       |  |  |  |  |
| AMPS:     | (Chart B) |  |  |  |  |
| # LIGHTS: | 2         |  |  |  |  |