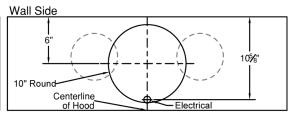

## **CONNECTION DIAGRAM**

# Wall Side 5½" 6" Round Centerline of Hood

M600 & M1200 Connection Diagrams

## VP566 Transition Details (Included with M1200)

**REC. MOUNTING HEIGHT\*** 

\* Exceeding recommended mounting height may compromise performance.