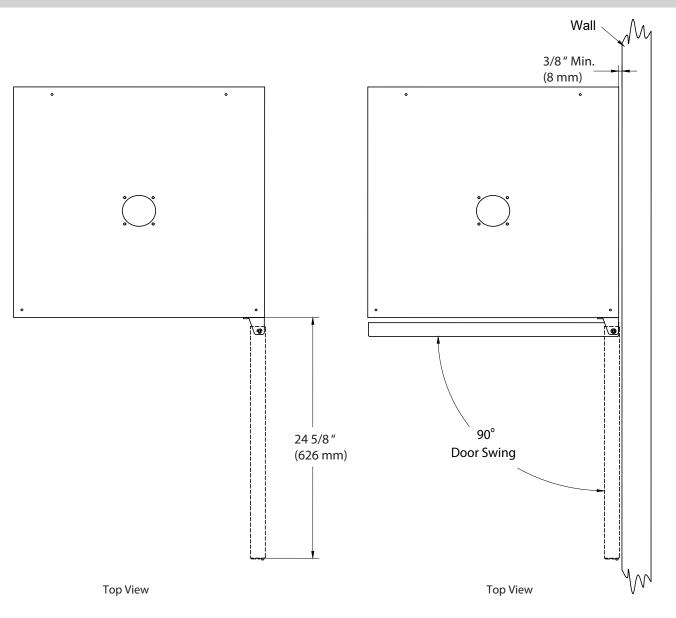

EDGESTAR Document Type: Dimensional Drawing Model: BR7001BL Version: 2.0 10072019

EdgeStar, 8606 Wall St, Suite 1600, Austin, TX 78754 www.edgestar.com • contact@edgestar.com

\*Warranty service should be performed by an authorized service representative only.