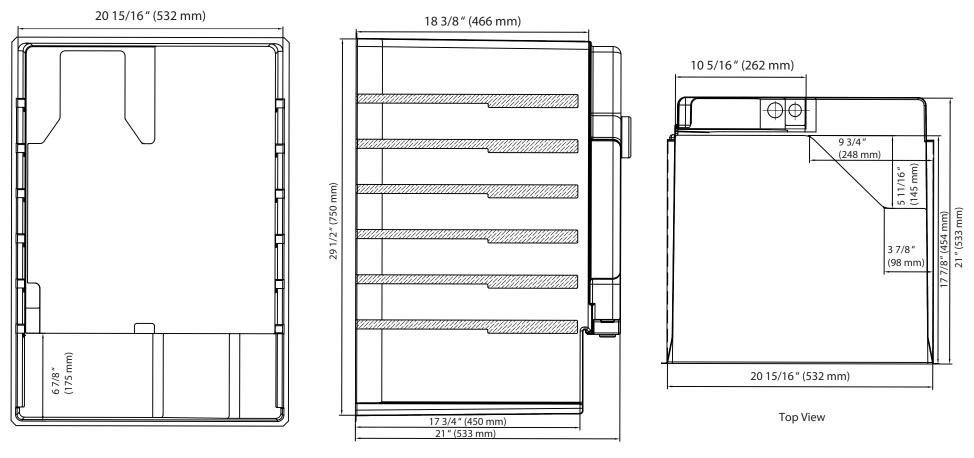

EdgeStar, 8606 Wall St, Suite 1600, Austin, TX 78754 www.edgestar.com • contact@edgestar.com

\*Warranty service should be performed by an authorized service representative only.

**Exterior Dimensions** 