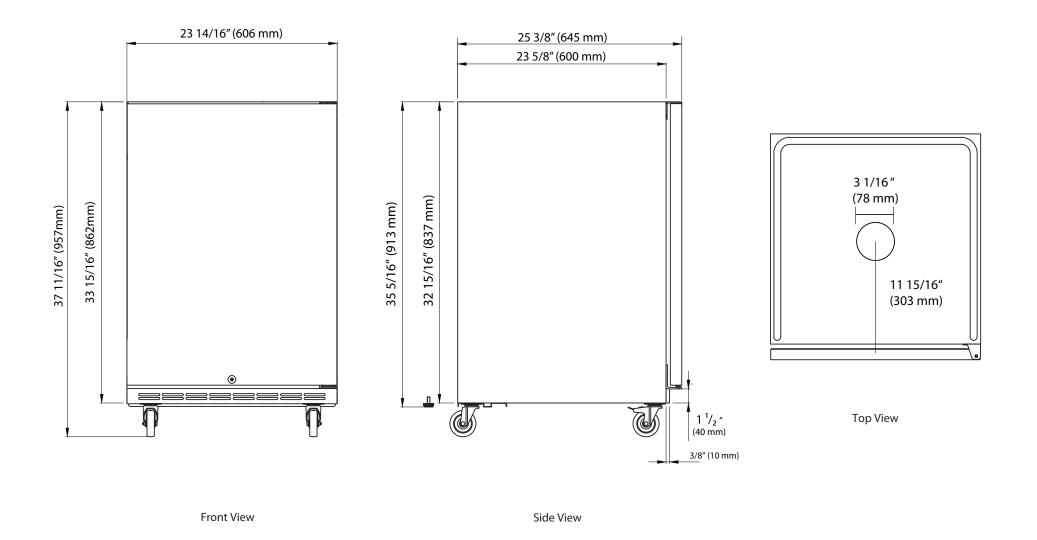

EDGESTAR Document Type: Dimensional Drawing Model: BR7001BL Version: 2.0 10072019

**Front View** 

Side View

EdgeStar, 8606 Wall St, Suite 1600, Austin, TX 78754 www.edgestar.com • contact@edgestar.com EDGESTAR Document Type: Dimensional Drawing Model: BR7001BL Version: 2.0 10072019