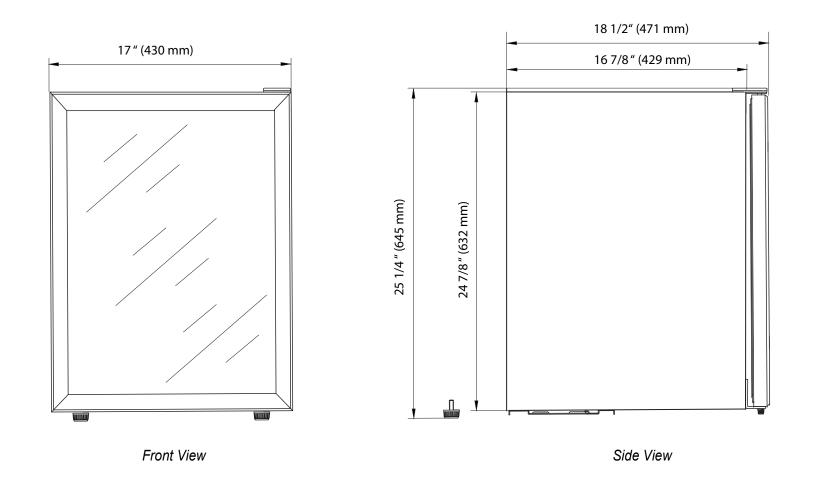

**EDGESTAR**<sup>®</sup> Document Type: Dimensional Drawing Model: BWC90SS, BWC91SS, BWC90SSLT Version: 2.0 10072019

Front View

Side View

EdgeStar, 8606 Wall St, Suite 1600, Austin, TX 78754 www.edgestar.com • contact@edgestar.com