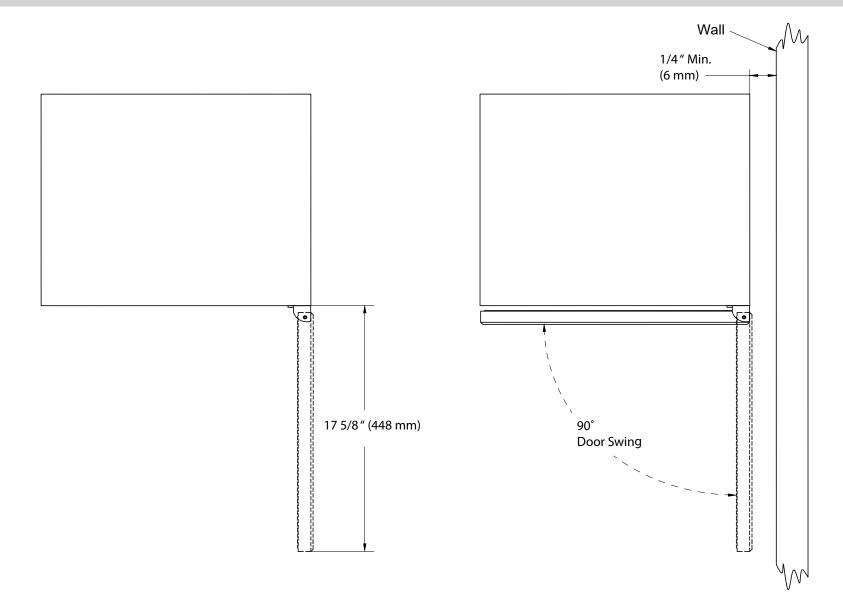

EdgeStar, 8606 Wall St, Suite 1600, Austin, TX 78754 www.edgestar.com • contact@edgestar.com **EDGESTAR**<sup>®</sup> Document Type: Dimensional Drawing Model: BWC90SS, BWC91SS, BWC90SSLT Version: 2.0 10072019

EdgeStar, 8606 Wall St, Suite 1600, Austin, TX 78754 www.edgestar.com • contact@edgestar.com

\*Warranty service should be performed by an authorized service representative only.