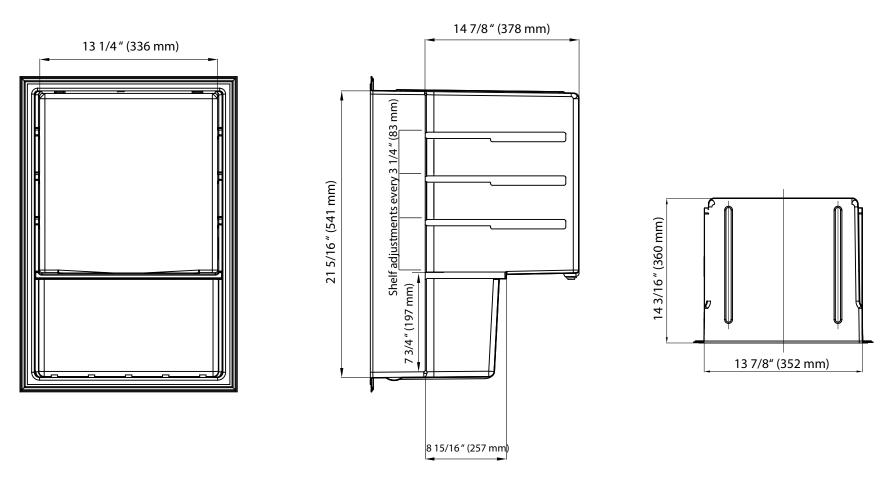

\*Warranty service should be performed by an authorized service representative only.

**Interior Dimensions** 

EDGESTAR Document Type: Dimensional Drawing Model: BWC90SS, BWC91SS, BWC90SSLT Version: 2.0 10072019