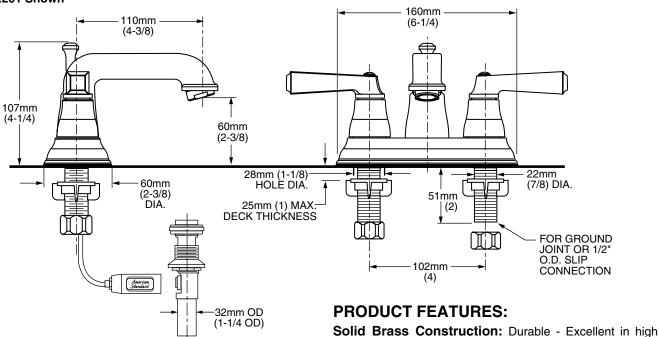

#### MODEL NUMBER:

2555.201 Town Square 2 Handle Centerset Pop-up drain. Metal Lever handles.

2555.201 Shown

## **GENERAL DESCRIPTION:**

Durable cast brass construction throughout. 1/4 turn washerless ceramic disc valve cartridges. One-half inch male inlet shanks. 20 inch (500mm) long flexible stainless steel drain cable is pre-assembled to spout. Metal Speed Connect<sup>®</sup> drain body with 1-1/4 inch (32mm) tail piece. 1.5 gpm/5.7L/min. maximum flow rate.