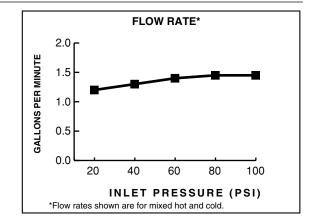

## **GENERAL DESCRIPTION:**

Durable cast brass construction throughout. 1/4 turn washerless ceramic disc valve cartridges. One-half inch male inlet shanks. 20 inch (500mm) long flexible stainless steel drain cable is pre-assembled to spout. Metal Speed Connect<sup>®</sup> drain body with 1-1/4 inch (32mm) tail piece. 1.5 gpm/5.7L/min. maximum flow rate.