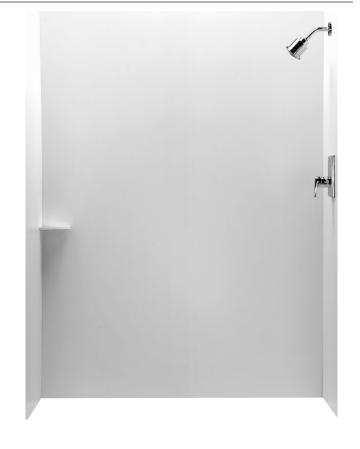

#### CIENCIA™ FLAT PANEL TUB/SHOWER WALL SET

☐ 603060S1.SW

☐ 603072S1.SW

☐ 603084S1.SW

☐ 603684S1.SW

☐ 603696S1.SW

### **Product Features:**

- Solid surface sheet material
- For installation over moisture-resistant wall board or sound ceramic tile
- Available in a variety of colors and tile patterns

#### **Surrounds Include:**

One back panel: 1/4" thickTwo side panels: 1/4" thick

• Two trim sticks: 1/2" thick x 2" wide

• One corner soap dish