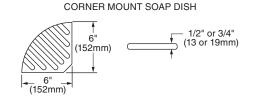

#### **Surrounds Include:**

One back panel: 1/4" thickTwo side panels: 1/4" thick

• Two trim sticks: 1/2" thick x 2" wide

• One corner soap dish