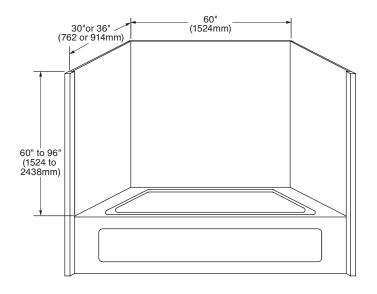

#### **Nominal Dimensions:**

60" x 30" x 60H" (1524 x 762 x 1524mm)

60" x 30" x 72H" (1524 x 762 x 1828mm)

60" x 30" x 84H" (1524 x 762 x 2133mm)

60" x 36" x 84H" (1524 x 914 x 2133mm)

60" x 36" x 96H" (1524 x 914 x 2438mm)