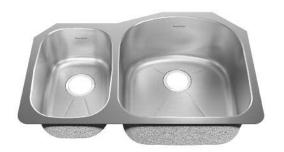

### 18 GAUGE STAINLESS STEEL KITCHEN SINK 31 1/2"

## ■ Undermount Series

- 18 Gauge Stainless Steel
- 18-10 Chrome Nickel content
- · Large bowl/small bowl combination sink
- · Installation hardware, template and instructions included
- · Waste fittings included
- 36" cabinet required

### **Nominal Dimensions:**

31 1/2" x 20 5/8" x 9"

# Large Bowl Size:

17 3/4" wide 18 1/2" front to back 9" deep

# **Small Bowl Size:**

10 5/8" wide 16" front to back 7" deep