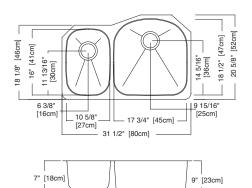

### **Nominal Dimensions:**

31 1/2" x 20 5/8" x 9"

# Large Bowl Size:

17 3/4" wide 18 1/2" front to back 9" deep

# **Small Bowl Size:**

10 5/8" wide 16" front to back 7" deep