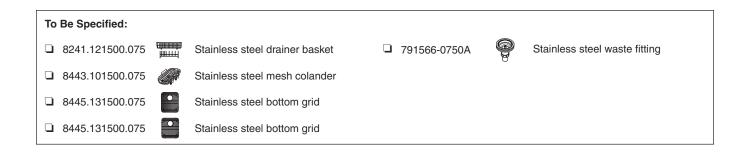

#### Undermount Series

- 18 Gauge Stainless Steel
- 18-10 Chrome Nickel content
- Double bowl sink
- · Installation hardware, template and instructions included
- Waste fittings included
- 36" cabinet required