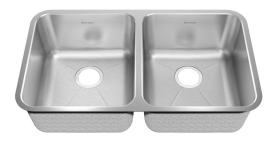

#### 18 GAUGE STAINLESS STEEL KITCHEN SINK 32 7/8"

#### Undermount Series

- 18 Gauge Stainless Steel
- 18-10 Chrome Nickel content
- Double bowl sink
- · Installation hardware, template and instructions included
- Waste fittings included
- 36" cabinet required