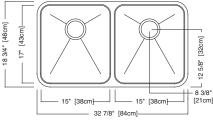

#### **Nominal Dimensions:**

32 7/8" x 18 3/4" x 9"

### Bowl Size:

15" wide 17" front to back 9" deep