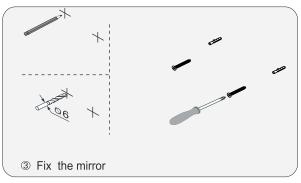

ny sharp objects to come in contact with the cabinet, as it will scratch the surface.
- Continuous and prolonged exposure to direct sunlight may cause discoloration to the wood.
- Do not put any hot appliances directly on or near the cabinet.
- •Please avoid using cleaning products that contain bleach or ammonia.
- Wood surfaces should only be cleaned with wood care products such as soapy water or furniture polish.



## INSTALLATION



#### MAIN BODY PARTS











Install screw/2













Tape

Pencil

Impact Drill

Levelling Instrument

Screw driver

Glass Glue Gun

#### INSTALL, REMOVE, ADJUST OF TOP FAST LOADING HINGE











install

remove

adjust the height

adjust the lateral

adjust the deep

### DRAWER ASSEMBLY AND REMOVAL(WITH PEG)



#### INSTALLATION INSTRUCTIONS