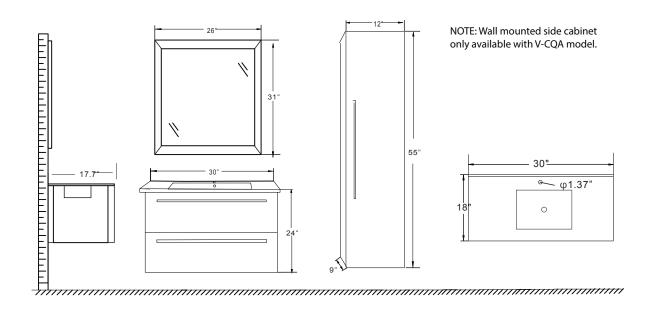

# **CONQUES SERIES**

- Please check your product packaging to make sure the included accessories are in the "list of standard accessories". If any parts are missing, please contact your local dealer immediately.
- Do not allow any sharp objects to come in contact with the cabinet, as it will scratch the surface.
- Continuous and prolonged exposure to direct sunlight may cause discoloration to the wood.
- Do not put any hot appliances directly on or near the cabinet.
- •Please avoid using cleaning products that contain bleach or ammonia.
- Wood surfaces should only be cleaned with wood care products such as soapy water or furniture polish.



## INSTALLATION



#### MAIN BODY PARTS











Install screw/2













Tape

Pencil

Impact Drill

Levelling Instrument

Screw driver

Glass Glue Gun

#### INSTALL, REMOVE, ADJUST OF TOP FAST LOADING HINGE











install

remove

adjust the height

adjust the lateral

adjust the deep

### DRAWER ASSEMBLY AND REMOVAL(WITH PEG)



#### INSTALLATION INSTRUCTIONS