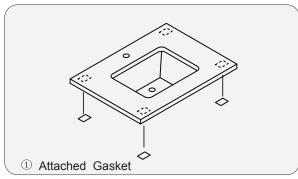

any sharp objects to come in contact with the cabinet, as it will scratch the surface.
- Continuous and prolonged exposure to direct sunlight may cause discoloration to the wood.
- Do not put any hot appliances directly on or near the cabinet.
- •Please avoid using cleaning products that contain bleach or ammonia.
- Wood surfaces should only be cleaned with wood care products such as soapy water or furniture polish.



## INSTALLATION



#### MAIN BODY PARTS











Install screw/2













Tape

Pencil

Impact Drill

Levelling Instrument

Screw driver

Glass Glue Gun

#### INSTALL, REMOVE, ADJUST OF TOP FAST LOADING HINGE











install

remove

adjust the height

adjust the lateral

adjust the deep

### DRAWER ASSEMBLY AND REMOVAL(WITH PEG)



#### INSTALLATION INSTRUCTIONS