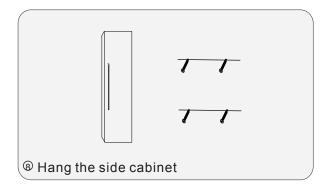

ects to come in contact with the cabinet, as it will scratch the surface.
- Continuous and prolonged exposure to direct sunlight may cause discoloration to the wood.
- Do not put any hot appliances directly on or near the cabinet.
- •Please avoid using cleaning products that contain bleach or ammonia.
- Wood surfaces should only be cleaned with wood care products such as soapy water or furniture polish.



## INSTALLATION



#### MAIN BODY PARTS











Install screw/2













Tape

Pencil

Impact Drill

Levelling Instrument

Screw driver

Glass Glue Gun

#### INSTALL, REMOVE, ADJUST OF TOP FAST LOADING HINGE











install

remove

adjust the height

adjust the lateral

adjust the deep

### DRAWER ASSEMBLY AND REMOVAL(WITH PEG)



#### INSTALLATION INSTRUCTIONS