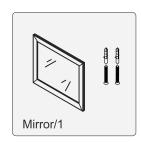

#### MAIN BODY PARTS

Install screw/2

Tape

Pencil

Impact Drill

Levelling Instrument

Screw driver

Glass Glue Gun