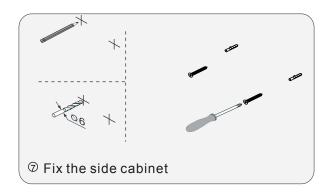

bjects to come in contact with the cabinet, as it will scratch the surface.
- Continuous and prolonged exposure to direct sunlight may cause discoloration to the wood.
- Do not put any hot appliances directly on or near the cabinet.
- •Please avoid using cleaning products that contain bleach or ammonia.
- Wood surfaces should only be cleaned with wood care products such as soapy water or furniture polish.



## INSTALLATION



#### MAIN BODY PARTS











Install screw/2













Tape

Pencil

Impact Drill

Levelling Instrument

Screw driver

Glass Glue Gun

#### INSTALL, REMOVE, ADJUST OF TOP FAST LOADING HINGE











install

remove

adjust the height

adjust the lateral

adjust the deep

### DRAWER ASSEMBLY AND REMOVAL(WITH PEG)



#### INSTALLATION INSTRUCTIONS