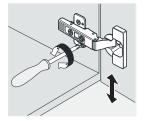

#### INSTALL, REMOVE, ADJUST OF TOP FAST LOADING HINGE

install

remove

adjust the height

adjust the lateral

adjust the deep