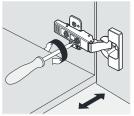

#### INSTALL, REMOVE, ADJUST OF TOP FAST LOADING HINGE

install

remove

adjust the height

adjust the lateral

adjust the deep