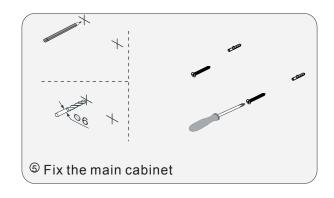

rp objects to come in contact with the cabinet, as it will scratch the surface.
- Continuous and prolonged exposure to direct sunlight may cause discoloration to the wood.
- Do not put any hot appliances directly on or near the cabinet.
- •Please avoid using cleaning products that contain bleach or ammonia.
- Wood surfaces should only be cleaned with wood care products such as soapy water or furniture polish.



## INSTALLATION



#### MAIN BODY PARTS











Install screw/2













Tape

Pencil

Impact Drill

Levelling Instrument

Screw driver

Glass Glue Gun

#### INSTALL, REMOVE, ADJUST OF TOP FAST LOADING HINGE











install

remove

adjust the height

adjust the lateral

adjust the deep

### DRAWER ASSEMBLY AND REMOVAL(WITH PEG)



#### INSTALLATION INSTRUCTIONS