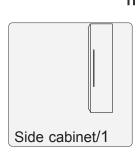

#### MAIN BODY PARTS

Install screw/2

Tape

Pencil

Impact Drill

Levelling Instrument

Screw driver

Glass Glue Gun