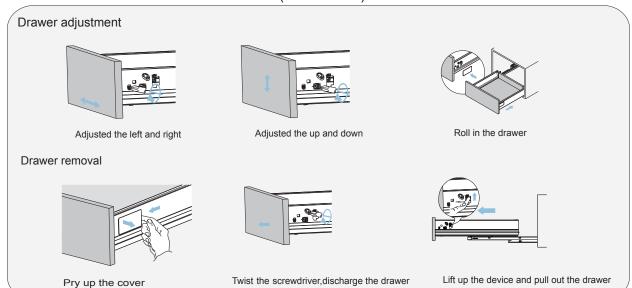

dealer immediately.
- Do not allow any sharp objects to come in contact with the cabinet, as it will scratch the surface.
- Continuous and prolonged exposure to direct sunlight may cause discoloration to the wood.
- Do not put any hot appliances directly on or near the cabinet.
- •Please avoid using cleaning products that contain bleach or ammonia.
- Wood surfaces should only be cleaned with wood care products such as soapy water or furniture polish.



## INSTALLATION



#### MAIN BODY PARTS











Install screw/2













Tape

Pencil

Impact Drill

Levelling Instrument

Screw driver

Glass Glue Gun

#### INSTALL, REMOVE, ADJUST OF TOP FAST LOADING HINGE











install

remove

adjust the height

adjust the lateral

adjust the deep

### DRAWER ASSEMBLY AND REMOVAL(WITH PEG)



#### INSTALLATION INSTRUCTIONS