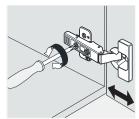

#### INSTALL, REMOVE, ADJUST OF TOP FAST LOADING HINGE

install

remove

adjust the height

adjust the lateral

adjust the deep