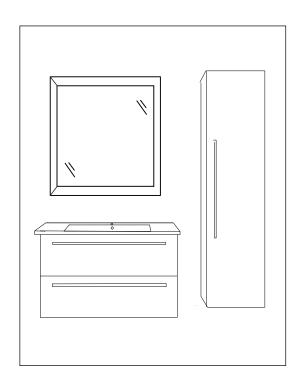

# **CONQUES SERIES**

- Please check your product packaging to make sure the included accessories are in the "list of standard accessories". If any parts are missing, please contact your local dealer immediately.
- Do not allow any sharp objects to come in contact with the cabinet, as it will scratch the surface.
- Continuous and prolonged exposure to direct sunlight may cause discoloration to the wood.
- Do not put any hot appliances directly on or near the cabinet.
- •Please avoid using cleaning products that contain bleach or ammonia.
- Wood surfaces should only be cleaned with wood care products such as soapy water or furniture polish.



## INSTALLATION



#### MAIN BODY PARTS











Install screw/2













Tape

Pencil

Impact Drill

Levelling Instrument

Screw driver

Glass Glue Gun

#### INSTALL, REMOVE, ADJUST OF TOP FAST LOADING HINGE











install

remove

adjust the height

adjust the lateral

adjust the deep

### DRAWER ASSEMBLY AND REMOVAL(WITH PEG)



#### INSTALLATION INSTRUCTIONS