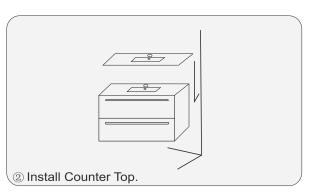

sharp objects to come in contact with the cabinet, as it will scratch the surface.
- Continuous and prolonged exposure to direct sunlight may cause discoloration to the wood.
- Do not put any hot appliances directly on or near the cabinet.
- •Please avoid using cleaning products that contain bleach or ammonia.
- Wood surfaces should only be cleaned with wood care products such as soapy water or furniture polish.



## INSTALLATION



#### MAIN BODY PARTS











Install screw/2













Tape

Pencil

Impact Drill

Levelling Instrument

Screw driver

Glass Glue Gun

#### INSTALL, REMOVE, ADJUST OF TOP FAST LOADING HINGE











install

remove

adjust the height

adjust the lateral

adjust the deep

### DRAWER ASSEMBLY AND REMOVAL(WITH PEG)



#### INSTALLATION INSTRUCTIONS