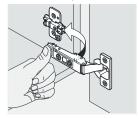

#### INSTALL, REMOVE, ADJUST OF TOP FAST LOADING HINGE

install

remove

adjust the height

adjust the lateral

adjust the deep