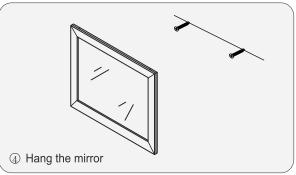

harp objects to come in contact with the cabinet, as it will scratch the surface.
- Continuous and prolonged exposure to direct sunlight may cause discoloration to the wood.
- Do not put any hot appliances directly on or near the cabinet.
- •Please avoid using cleaning products that contain bleach or ammonia.
- Wood surfaces should only be cleaned with wood care products such as soapy water or furniture polish.



## INSTALLATION



#### MAIN BODY PARTS











Install screw/2













Tape

Pencil

Impact Drill

Levelling Instrument

Screw driver

Glass Glue Gun

#### INSTALL, REMOVE, ADJUST OF TOP FAST LOADING HINGE











install

remove

adjust the height

adjust the lateral

adjust the deep

### DRAWER ASSEMBLY AND REMOVAL(WITH PEG)



#### INSTALLATION INSTRUCTIONS