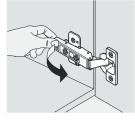

#### INSTALL, REMOVE, ADJUST OF TOP FAST LOADING HINGE

install

remove

adjust the height

adjust the lateral

adjust the deep