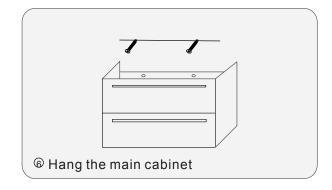

objects to come in contact with the cabinet, as it will scratch the surface.
- Continuous and prolonged exposure to direct sunlight may cause discoloration to the wood.
- Do not put any hot appliances directly on or near the cabinet.
- •Please avoid using cleaning products that contain bleach or ammonia.
- Wood surfaces should only be cleaned with wood care products such as soapy water or furniture polish.



## INSTALLATION



#### MAIN BODY PARTS











Install screw/2













Tape

Pencil

Impact Drill

Levelling Instrument

Screw driver

Glass Glue Gun

#### INSTALL, REMOVE, ADJUST OF TOP FAST LOADING HINGE











install

remove

adjust the height

adjust the lateral

adjust the deep

### DRAWER ASSEMBLY AND REMOVAL(WITH PEG)



#### INSTALLATION INSTRUCTIONS