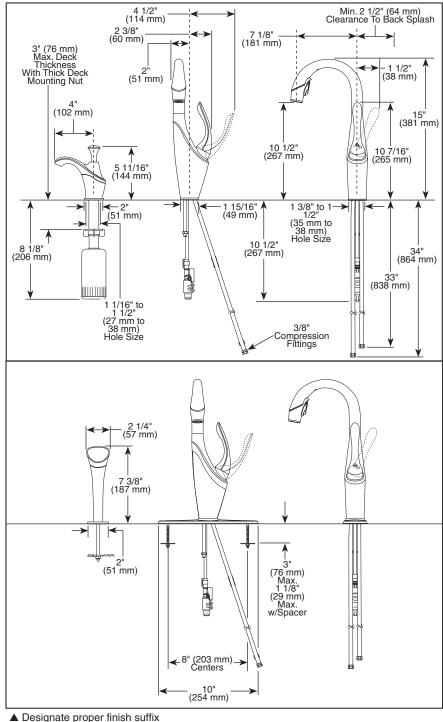

#### STANDARD SPECIFICATIONS:

- Single handle, 2-function pull-down kitchen faucets for mounting on single, two, three, and four hole sinks
- 15" (381 mm) high, 7 1/8 (181 mm) long, spout swings 360°
- Lever handle. Control mechanism shall be full-motion valve cartridge
- Touch-Clean® sprayhead.
- Quick connect hoses
- Pull-down wand operates in an aerated or spray mode via ergonomic button.
- Red/blue graphics on handle button to indicate hot/cold temperature.
- MagneDock® magnetic docking.
- Thin deck mounting aid to help secure product if used on thin sinks.
- Dual integral check valves in adapter assembly.
- Spacer for mounting nut to reduce number of turns required for installation.
- Mounting wrench to assist in tightening mounting nut securely.
- Hose travels inside mounting shank so it will not interfere with deck edges
- Keyed trim ring and 10" (254 mm) escutcheon to help alignment and aid installation.