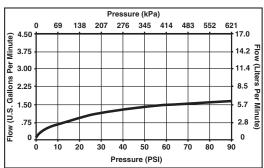

#### STANDARD SPECIFICATIONS:

- Single handle, 2-function pull-down kitchen faucets for mounting on single, two, three, and four hole sinks
- 15" (381 mm) high, 7 1/8 (181 mm) long, spout swings 360°
- Lever handle. Control mechanism shall be full-motion valve cartridge
- Touch-Clean® sprayhead.
- Quick connect hoses
- Pull-down wand operates in an aerated or spray mode via ergonomic button.
- Red/blue graphics on handle button to indicate hot/cold temperature.
- MagneDock® magnetic docking.
- Thin deck mounting aid to help secure product if used on thin sinks.
- Dual integral check valves in adapter assembly.
- Spacer for mounting nut to reduce number of turns required for installation.
- Mounting wrench to assist in tightening mounting nut securely.
- Hose travels inside mounting shank so it will not interfere with deck edges
- Keyed trim ring and 10" (254 mm) escutcheon to help alignment and aid installation.