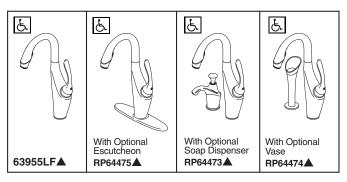

## KITCHEN **FAUCETS**

- Vuelo<sup>™</sup> Collection
  Single Handle Deck Mount
- 2-Function Pull-Down
- Single, 2, 3, or 4 Hole Sink Applications
- Centermount or 8" (203 mm) Centers w/ Optional 10" (254 mm) Escutcheon
- Optional Vase and Soap Dispenser
- MagneDock® Magnetic Docking

#### STANDARD SPECIFICATIONS:

- Single handle, 2-function pull-down kitchen faucets for mounting on single, two, three, and four hole sinks
- 15" (381 mm) high, 7 1/8 (181 mm) long, spout swings 360°
- Lever handle. Control mechanism shall be full-motion valve cartridge
- Touch-Clean® sprayhead.
- Quick connect hoses
- Pull-down wand operates in an aerated or spray mode via ergonomic button.
- Red/blue graphics on handle button to indicate hot/cold temperature.
- MagneDock® magnetic docking.
- Thin deck mounting aid to help secure product if used on thin sinks.
- Dual integral check valves in adapter assembly.
- Spacer for mounting nut to reduce number of turns required for installation.
- Mounting wrench to assist in tightening mounting nut securely.
- Hose travels inside mounting shank so it will not interfere with deck edges
- Keyed trim ring and 10" (254 mm) escutcheon to help alignment and aid installation.