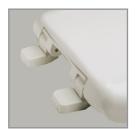

#### DESCRIPTION:

Closed front with cover, elongated, heavy weight injection molded plastic toilet seat. Features four large, molded-in bumpers, color-matched Top-Tite® hinges with non-corrosive top-tightening bolts and wing nuts. This seat meets or exceeds Residential ANSI Standard Z-124.5.

#### SPECIFICATIONS:

Size: **Elongated** Material: **Plastic** 

Style: **Closed Front with Cover** 

**Bumpers:** Four

Hinges: Plastic Top-Tite®

**Fastening System:** Non-Corrosive Bolts and Wing Nuts