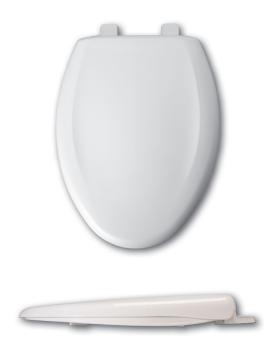

# **380TCA**

#### DESCRIPTION:

Closed front with cover, elongated, heavy weight injection molded plastic toilet seat. Features four large, molded-in bumpers, color-matched Top-Tite® hinges with non-corrosive top-tightening bolts and wing nuts. This seat meets or exceeds Residential ANSI Standard Z-124.5.

#### SPECIFICATIONS:

Size: **Elongated** Material: **Plastic** 

Style: **Closed Front with Cover** 

**Bumpers:** Four

Hinges: Plastic Top-Tite®

**Fastening System:** Non-Corrosive Bolts and Wing Nuts