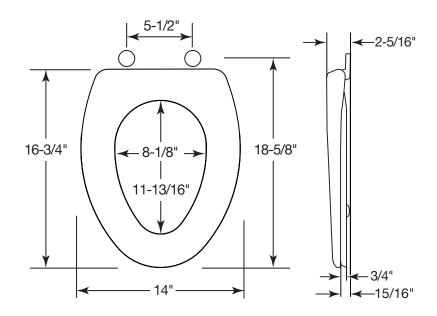

# DIMENSIONS:

Phone: 920-467-2664 | 800-233-7328 Fax: 920-467-8573

**TOP-TITE® HINGES** 

**NON-CORROSIVE** HARDWARE