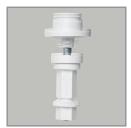

#### DIMENSIONS:

WHISPER • CLOSE® **FEATURE** 

TWIST HINGE TO UNLOCK

**EASY REMOVAL OF SEAT** FOR THOROUGH CLEANING

CHILD SEAT SECURES **MAGNETICALLY INTO COVER WHEN NOT IN USE** 

**REMOVABLE CHILD SEAT** 

STA-TITE® RESIDENTIAL FASTENING SYSTEM™