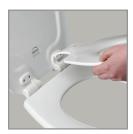

#### DIMENSIONS:

WHISPER • CLOSE® **FEATURE** 

TWIST HINGE TO UNLOCK

**EASY REMOVAL OF SEAT** FOR THOROUGH CLEANING

CHILD SEAT SECURES **MAGNETICALLY INTO COVER WHEN NOT IN USE** 

**REMOVABLE CHILD SEAT** 