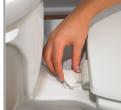

#### DIMENSIONS:

WHISPER • CLOSE® **FEATURE** 

TWIST HINGE TO UNLOCK

**EASY REMOVAL OF SEAT** FOR THOROUGH CLEANING

CHILD SEAT SECURES **MAGNETICALLY INTO COVER WHEN NOT IN USE** 

**REMOVABLE CHILD SEAT** 