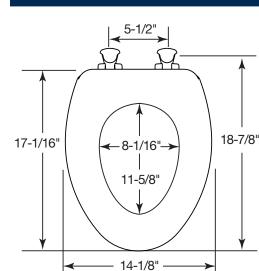

### SPECIFICATIONS:

Size: **Elongated** Material: Molded Wood

Style: Closed Front with Cover

**Bumpers:** Two

Hinges: Plastic Whisper • Close® with Easy • Clean &

Change™

Fastening System: STA-TITE® Residential Fastening System™

#### DIMENSIONS:

WHISPER • CLOSE® **FEATURE** 

TWIST HINGE TO UNLOCK

**EASY REMOVAL OF SEAT** FOR THOROUGH CLEANING

CHILD SEAT SECURES **MAGNETICALLY INTO COVER WHEN NOT IN USE** 

**REMOVABLE CHILD SEAT** 