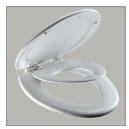

### DESCRIPTION:

Closed front with cover, round, molded wood, multi-coat enamel finish toilet seat. Features two color-matched bumpers, color-matched Whisper•Close® with Easy•Clean & Change™ hinges with STA-TITE® Residential Fastening System™. Seat shall have an integrated solidplastic child seat to accommodate the needs of both adult and child. Child seat secures magnetically into cover when not in use and can be removed for easy cleaning or when no longer needed.

### SPECIFICATIONS:

Size: **Elongated** Material: Molded Wood

Style: Closed Front with Cover

**Bumpers:** Two

Hinges: Plastic Whisper • Close® with Easy • Clean &

Change™

Fastening System: STA-TITE® Residential Fastening System™