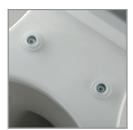

s two color-matched bumpers, color-matched Whisper•Close® with Easy•Clean & Change™ hinges with STA-TITE® Residential Fastening System™. Seat shall have an integrated solidplastic child seat to accommodate the needs of both adult and child. Child seat secures magnetically into cover when not in use and can be removed for easy cleaning or when no longer needed.

### SPECIFICATIONS:

Size: **Elongated** Material: Molded Wood

Style: Closed Front with Cover

**Bumpers:** Two

Hinges: Plastic Whisper • Close® with Easy • Clean &

Change™

Fastening System: STA-TITE® Residential Fastening System™



FEATURES: **Built-In Potty Seat™** 

Whisper • Close®

Easy•Clean & Change™

STA-TITE® Residential Fastening System™

#### DIMENSIONS:







WHISPER • CLOSE® **FEATURE** 



TWIST HINGE TO UNLOCK



**EASY REMOVAL OF SEAT** FOR THOROUGH CLEANING



CHILD SEAT SECURES **MAGNETICALLY INTO COVER WHEN NOT IN USE** 



**REMOVABLE CHILD SEAT** 



STA-TITE® RESIDENTIAL FASTENING SYSTEM™