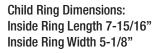

### DESCRIPTION:

Closed front with cover, round, molded wood, multi-coat enamel finish toilet seat. Features two color-matched bumpers, color-matched Whisper•Close® with Easy•Clean & Change™ hinges with STA-TITE® Residential Fastening System™. Seat shall have an integrated solidplastic child seat to accommodate the needs of both adult and child. Child seat secures magnetically into cover when not in use and can be removed for easy cleaning or when no longer needed.

FEATURES: **Built-In Potty Seat™** 

Whisper • Close®

Easy•Clean & Change™

STA-TITE® Residential Fastening System™