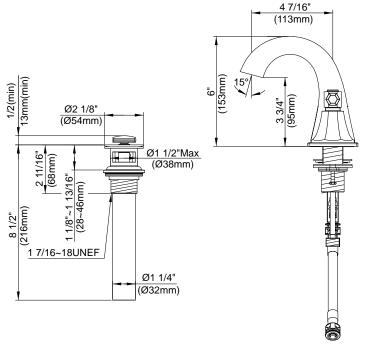

#### Model

D304268 (Replaces D314468 series)

## Description

- Ceramic disc valve
- 6" high spout, 4 1/2" spout length
- Metal touch down drain assembly
- 3 hole mount
- Lever handles