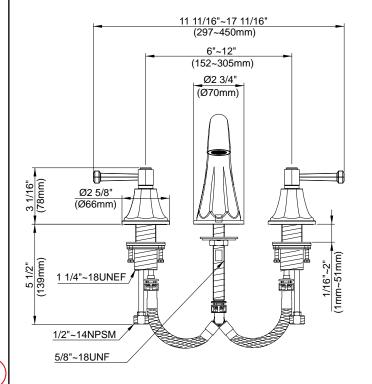

#### Model

D304268 (Replaces D314468 series)

## Description

- Ceramic disc valve
- 6" high spout, 4 1/2" spout length
- Metal touch down drain assembly
- 3 hole mount
- Lever handles