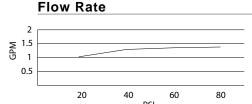

## Description

- Ceramic disc valve
- 6" high spout, 4 1/2" spout length
- · Metal touch down drain assembly
- 3 hole mount
- Cross handles