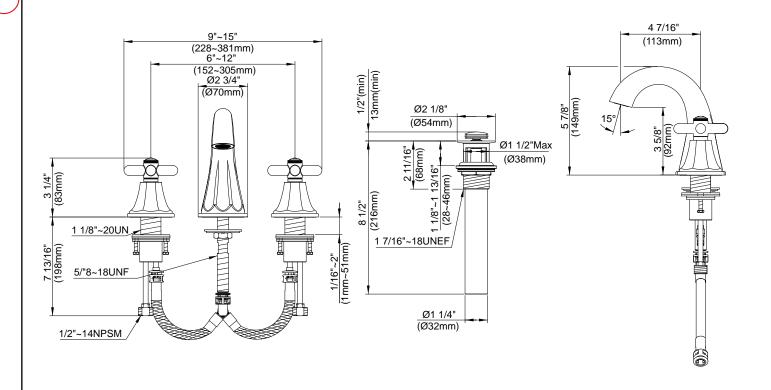

## Description

- Ceramic disc valve
- 6" high spout, 4 1/2" spout length
- · Metal touch down drain assembly
- 3 hole mount
- Cross handles