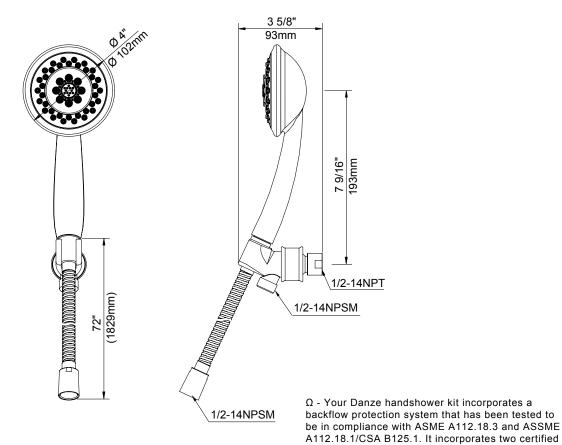

# Description

- 3 function 503E handshower: wide, centerjet and aeration with flow regulating check valve
- D-Force™ Technology
- · Showerarm mount with brass ball joint and integral check valve
- 72" metal hose
- Maximum flow rate 2.0 gpm @ 20 80 psi
- Uses 20% less water than a standard showerhead flowing at 2.5 gpm
- · Handshower kit provides code approved back flow prevention  $\dot{\Omega}$

## Finishes Available

- Chrome
- · Other: Refer to Price List for additional finish

mount or the showerarm mount outlet. Submittal Information: Job Name: \_ Location: \_ Contact #:\_ Contractor: \_

check valves in series. The check valves are located in the handshower handle, and either the supply