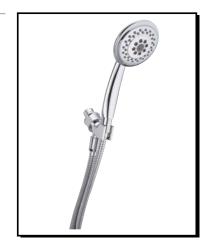

## 503E THREE-FUNCTION HANDSHOWER KIT

# Description

- 3 function 503E handshower: wide, centerjet and aeration with flow regulating check valve
- D-Force™ Technology
- · Showerarm mount with brass ball joint and integral check valve
- 72" metal hose
- Maximum flow rate 2.0 gpm @ 20 80 psi
- Uses 20% less water than a standard showerhead flowing at 2.5 gpm
- · Handshower kit provides code approved back flow prevention  $\dot{\Omega}$