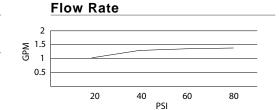

### Description

- · Ceramic disc cartridges
- Metal cross handles
- 1.5GPM (5.7L/min) maximum aerator @60 psi
- 1-hole installation
- Pop-up drain assembly