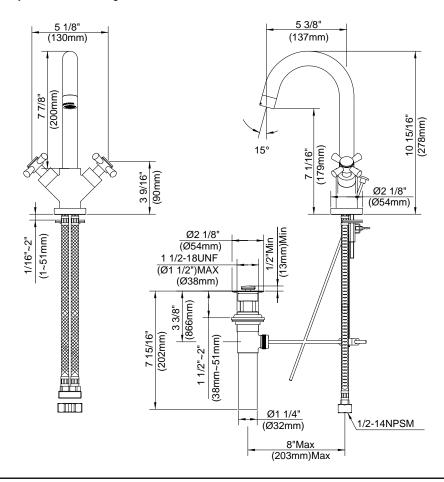

### Description

- · Ceramic disc cartridges
- Metal cross handles
- 1.5GPM (5.7L/min) maximum aerator @60 psi
- 1-hole installation
- Pop-up drain assembly

#### **Standards**

- UPC/cUPC
- NSF 61-9
- Energy policy act of 1992

• ASME A112.18.1M

• Meets CA AB-1953

Less than 0.25% lead content