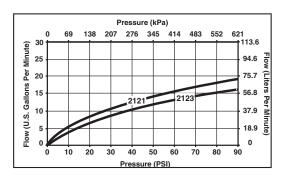

## **STANDARD SPECIFICATIONS:**

- Two handle deck faucets for exposed mounting on two or three hole sinks.
- Spout swivels 360°
- 2121LF spout has hose thread.
- 2123LF spout has stream straightener.
- 4" (102 mm) centerset.
- Solid brass cast body.
- 6 1/4 (159 mm) long, 5 1/8" (130 mm) high spout swings 360°.
- Hot and cold stems are interchangeable.
- Control mechanism shall be of the rotating cylinder type with stainless steel plate and 90° rotation, with replaceable non-metallic seats operating in stainless steel lined sockets.
- 1/2"-14 NPSM threaded male shanks.