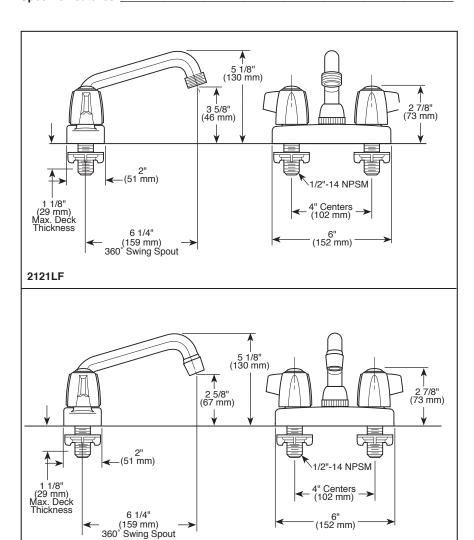

## **STANDARD SPECIFICATIONS:**

- Two handle deck faucets for exposed mounting on two or three hole sinks.
- Spout swivels 360°
- 2121LF spout has hose thread.
- 2123LF spout has stream straightener.
- 4" (102 mm) centerset.
- Solid brass cast body.
- 6 1/4 (159 mm) long, 5 1/8" (130 mm) high spout swings 360°.
- Hot and cold stems are interchangeable.
- Control mechanism shall be of the rotating cylinder type with stainless steel plate and 90° rotation, with replaceable non-metallic seats operating in stainless steel lined sockets.
- 1/2"-14 NPSM threaded male shanks.