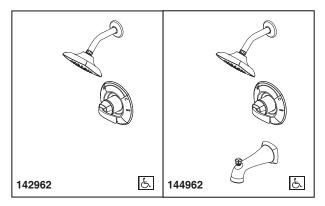

## TUB AND SHOWER FAUCET TRIM

- Mandara<sup>™</sup> Bath Collection
- Shower Only (142962 Series)
- Tub/Shower (144962 Series)