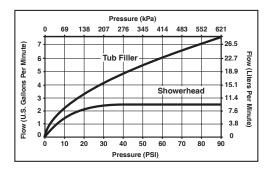

ins a balanced pressure of hot and cold water even when a valve is turned on or off elsewhere in the system.
- For use with MultiChoice® Universal rough valve body. (R10000 Series)
- Back-to-back installation capability.
- Solid brass forged body.
- Temperature only controlled with handle.
- Field adjustable to limit handle rotation into hot water zone.
- 120° maximum handle rotation.
- All parts replaceable from the front of the valve.

## **WARRANTY**

- Lifetime Faucet and Finish Limited Warranty to the original consumer purchaser to be free from defects in material and workmanship.
- 5 Year Limited Warranty for usage in all industrial, commercial and business applications.

## **COMPLIES WITH:**

- ASME A112.18.1 / CSA B125.1
- ASSE 1016

Indicates compliance to ICC/ANSI A117.1