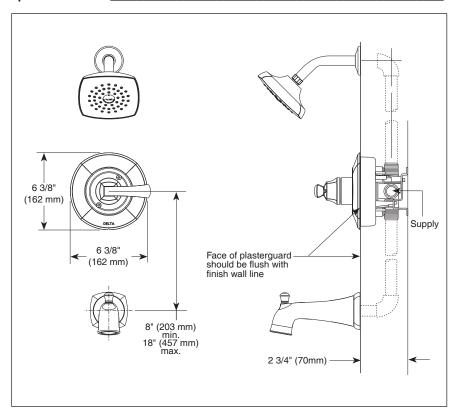

## STANDARD SPECIFICATIONS:

- Monitor® 14 Series pressure balanced bath mixing valve with Scald-Guard®.
- Maintains a balanced pressure of hot and cold water even when a valve is turned on or off elsewhere in the system.
- For use with MultiChoice® Universal rough valve body. (R10000 Series)
- Back-to-back installation capability.
- Solid brass forged body.
- Temperature only controlled with handle.
- Field adjustable to limit handle rotation into hot water zone.
- 120° maximum handle rotation.
- All parts replaceable from the front of the valve.