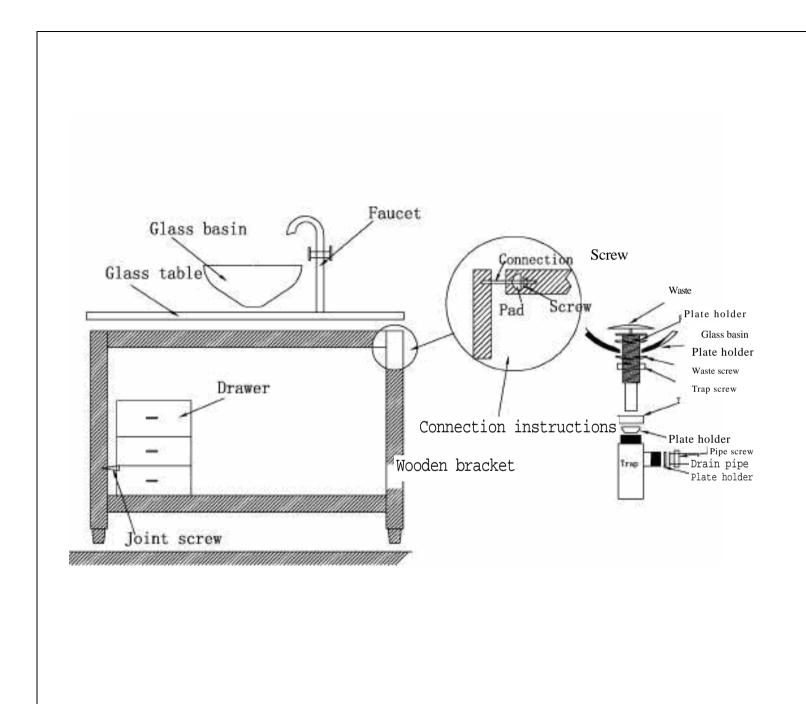

## **Mounting process:**

- 1. Secure the brackets using the joint connection screws. Attach the legs to the bottom of the feet. Attach the pads to the top of the brackets. Place rubber rings in the grooves.
- 2. Put the drawer in place and secure it to the brackets by the screws provided.
- **3.** Place the glass top on the brackets.
- **4.** Place the mounting ring, washer and the glass basin on top of the glass countertop.
- **5.** Connect trap to drain assembly. Hand tight to check alignment. Use tools if necessary.
- **6.** Secure the faucet in place. Do not over tighten the nut to avoid breaking the glass top.

Note: Dimensions shown for location of supplies and waste are suggested.