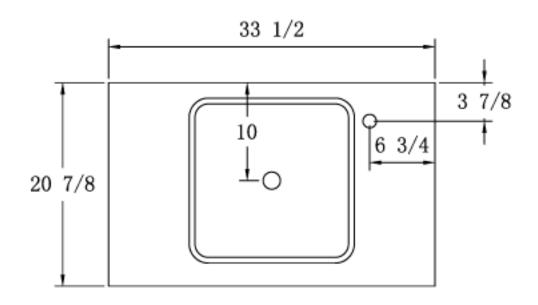

Product Description Model No. DLVG-204

- (1) 12mm frosted art glass bowl
- (2) 19mm clear glass counter top
- (3) Solid wood bracket with black walnut color
- (4) Matching black drawer and cabinet
- (5) Clear glass shelf and round glass towel stand
- (6) Matching mirror
- (7) Pop-up drain and T-trap
- (8) Optional faucet
- (9) Mirror dimensions:35 3/8" x 23 5/8"

Note: Dimensions shown for location of supplies and waste are suggested.