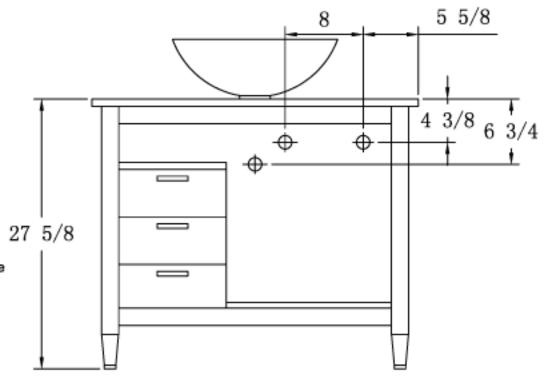

the screws provided.
- **3.** Place the glass top on the brackets.
- **4.** Place the mounting ring, washer and the glass basin on top of the glass countertop.
- **5.** Connect trap to drain assembly. Hand tight to check alignment. Use tools if necessary.
- **6.** Secure the faucet in place. Do not over tighten the nut to avoid breaking the glass top.



Product Description Model No. DLVG-204

- (1) 12mm frosted art glass bowl
- (2) 19mm clear glass counter top
- (3) Solid wood bracket with black walnut color
- (4) Matching black drawer and cabinet
- (5) Clear glass shelf and round glass towel stand
- (6) Matching mirror
- (7) Pop-up drain and T-trap
- (8) Optional faucet
- (9) Mirror dimensions:35 3/8" x 23 5/8"

Note: Dimensions shown for location of supplies and waste are suggested.