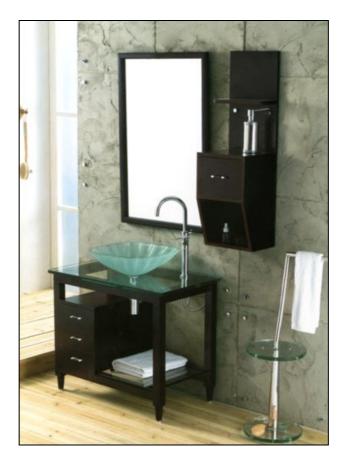

Product Description Model No. DLVG-204

- (1) 12mm frosted art glass bowl
- (2) 19mm clear glass counter top
- (3) Solid wood bracket with black walnut color
- (4) Matching black drawer and cabinet
- (5) Clear glass shelf and round glass towel stand
- (6) Matching mirror
- (7) Pop-up drain and T-trap
- (8) Optional faucet
- (9) Mirror dimensions:35 3/8" x 23 5/8"