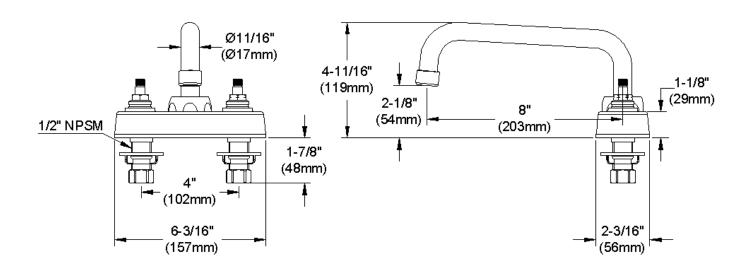

## **COMPLIES WITH:**

- ASME/ANSI A112.18.1
- CSA B125-01
- NSF/ANSI 61
- ADA
- UPC/CUPC
- IAPMO Listed

Replacement Handle A55385 Replacement Escutcheon A55390

**FRONT VIEW** 

(shown less handles)

**SIDE VIEW** 