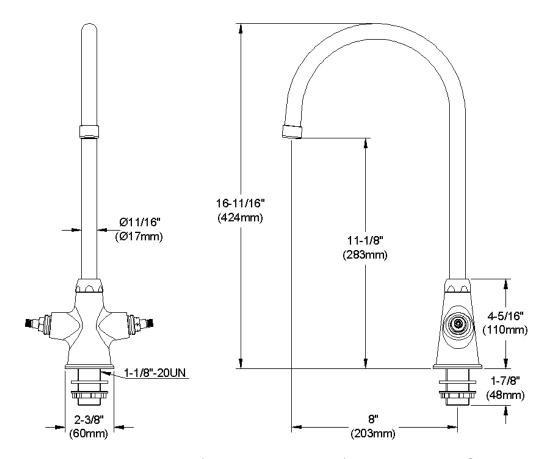

## **COMPLIES WITH:**

- ASME/ANSI A112.18.1
- CSA B125-01
- NSF/ANSI 61
- ADA
- UPC/CUPC
- IAPMO Listed

Replacement Handle A55387 Replacement Escutcheon A55391

**FRONT VIEW** 

(shown less handles)

SIDE VIEW