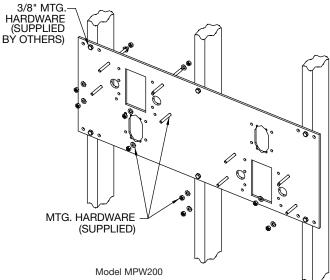

## **GENERAL**

In-Wall Support Plate constructed of heavy gauge steel supports up to 300 lbs. Plate can be installed directly to studs or in conjunction with ML100 mounting legs. All parts painted with protective coating to last.

Universal design enables you to mount EDFP217, EDFPB117, and EHW217 models all on one mounting plate.

Adjustable height setting allows for adult or child installation.

- \* ADA REQUIREMENT
- \*\* WITH STANDARD STUD LENGTH OF 6 INCHES.
  NOTE AFTER INSTALLATION, THREADED RODS MAY NEED TO BE TRIMMED.