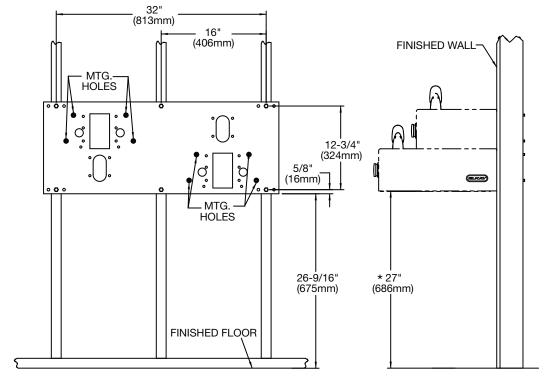

## **GENERAL**

In-Wall Support Plate constructed of heavy gauge steel supports up to 300 lbs. Plate can be installed directly to studs or in conjunction with ML100 mounting legs. All parts painted with protective coating to last.

Universal design enables you to mount EDFP217, EDFPB117, and EHW217 models all on one mounting plate.

Adjustable height setting allows for adult or child installation.

- \* ADA REQUIREMENT
- \*\* WITH STANDARD STUD LENGTH OF 6 INCHES.
  NOTE AFTER INSTALLATION, THREADED RODS MAY NEED TO BE TRIMMED.