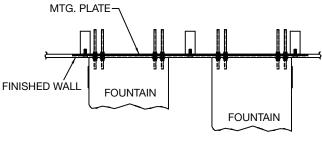

## **GENERAL**

In-Wall Support Plate constructed of heavy gauge steel supports up to 300 lbs. Plate can be installed directly to studs or in conjunction with ML100 mounting legs. All parts painted with protective coating to last.

Universal design enables you to mount EDFP217, EDFPB117, and EHW217 models all on one mounting plate.

Adjustable height setting allows for adult or child installation.

- \* ADA REQUIREMENT
- \*\* WITH STANDARD STUD LENGTH OF 6 INCHES.
  NOTE AFTER INSTALLATION, THREADED RODS MAY NEED TO BE TRIMMED.