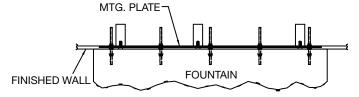

## GENERAL

In-Wall Support Plate constructed of heavy gauge steel supports up to 300 lbs. Plate can be installed directly to studs or in conjunction with ML100 mounting legs. All parts painted with protective coating to last.