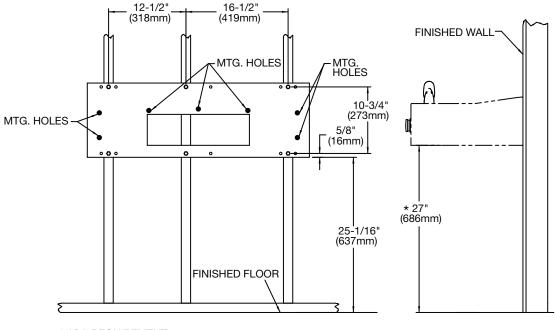

Universal design enables you to mount EDFP220RC.

Adjustable height setting allows for adult or child installation.

\* ADA REQUIREMENT

\*\* WITH STANDARD STUD LENGTH OF 6 INCHES.

NOTE - AFTER INSTALLATION, THREADED RODS MAY NEED TO BE TRIMMED