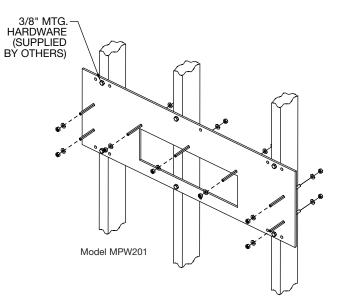

## GENERAL

In-Wall Support Plate constructed of heavy gauge steel supports up to 300 lbs. Plate can be installed directly to studs or in conjunction with ML100 mounting legs. All parts painted with protective coating to last.