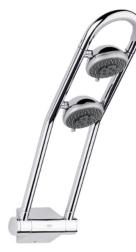

# Freehander 27 007 Shower system

#### **Description**

Combines shower head and body spray functionality into one unit by incorporating two shower heads onto one pivoting arm. Tubular arm pivots 180 degrees Two shower heads, each rotate 360 degrees GROHE DreamSpray® Technology Both shower heads include Speedclean anti-lime system Outer shower head includes "Normal" spray, "Pulsator", and "Eco" water conserving spray Inner shower head includes "Normal" spray, "Pulsator", and "off". Self-locking joints Adjustable arm tension Wall mounted, concealed installation 1/2" female NPT