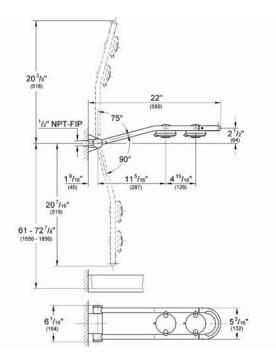

# Freehander 27 007 Shower system

#### **Description**

Combines shower head and body spray functionality into one unit by incorporating two shower heads onto one pivoting arm. Tubular arm pivots 180 degrees Two shower heads, each rotate 360 degrees GROHE DreamSpray® Technology Both shower heads include Speedclean anti-lime system Outer shower head includes "Normal" spray, "Pulsator", and "Eco" water conserving spray Inner shower head includes "Normal" spray, "Pulsator", and "off". Self-locking joints Adjustable arm tension Wall mounted, concealed installation 1/2" female NPT

#### Flow Rate

2.5 gpm at 80 psi (each outlet)