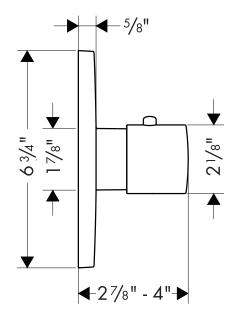

## **Optional Accessories**

1½" Extension (deep rough-in) kit 92615000

The measurements shown are for reference only.

Products and specifications shown are subject to change without notice.

Specification sheet revised 6/2008