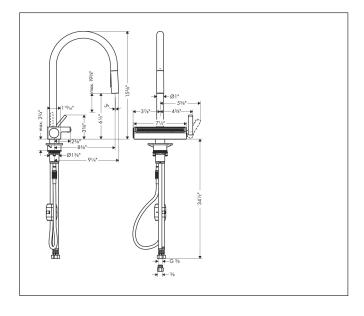

## **Drawing**

#### **Features**

- Swivel range can be adjusted in 3 steps 60°, 110° or 150°
- Laminar spray, shower spray, SatinFlow
- Change between SatinFlow and pull-out spout at the touch of a button
- Lockable shower spray, spray return through pressing spray diverter
- MagFit magnetic shower holder
- Deck-mounted
- Maximum flow rate (at 3 bar): 6.6 l/min
- Ceramic cartridge
- G 3/8 hose connections
- Integrated non-return valve
- Extension length up to 50 cm
- Recommendation: the middle of tap hole drilling should be max. 50 mm from the back side of of the bowl
- Single handle kitchen faucet, connection hoses, fixation set, mounting material, installation manual