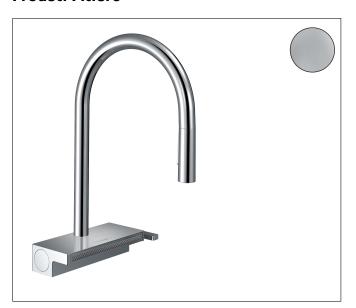

#### **Product Picture**

1

#### **Features**

- Swivel range can be adjusted in 3 steps 60°, 110° or 150°
- Laminar spray, shower spray, SatinFlow
- Change between SatinFlow and pull-out spout at the touch of a button
- Lockable shower spray, spray return through pressing spray diverter
- MagFit magnetic shower holder
- Deck-mounted
- Maximum flow rate (at 3 bar): 6.6 l/min
- Ceramic cartridge
- G 3/8 hose connections
- Integrated non-return valve
- Extension length up to 50 cm
- Recommendation: the middle of tap hole drilling should be max. 50 mm from the back side of of the bowl
- Single handle kitchen faucet, connection hoses, fixation set, mounting material, installation manual