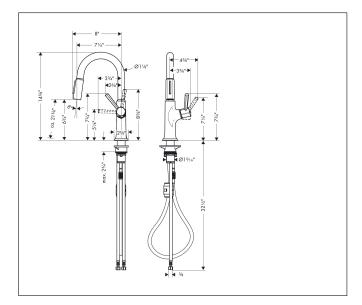

# Drawing

## Features

- swivel range 150°
- Aerated spray, handshower spray
- lockable shower spray, spray returns through pressing spray diverter and spray returns automatically through handle closing
- MagFit magnetic handspray holder
- deck-mounted
- Maximum flow rate: 1.75 GPM
- ceramic cartridge
- integrated backflow prevention
- Extension length up to 21 5/8"
- Pull-Out Kitchen Faucet, connection hoses, fixation set, service key, installation manual