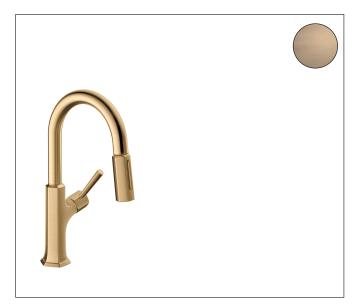

# hansgrohe

BrandhansgroheArt. NameLocarno Prep Kitchen Faucet, 2-Spray Pull-Down, 1.75 GPMArt. Nr.04853140SurfaceBrushed BronzePos.1

### **Product Picture**

## Features

- swivel range 150°
- Aerated spray, handshower spray
- lockable shower spray, spray returns through pressing spray diverter and spray returns automatically through handle closing
- MagFit magnetic handspray holder
- deck-mounted
- Maximum flow rate: 1.75 GPM
- ceramic cartridge
- integrated backflow prevention
- Extension length up to 21 5/8"
- Pull-Out Kitchen Faucet, connection hoses, fixation set, service key, installation manual