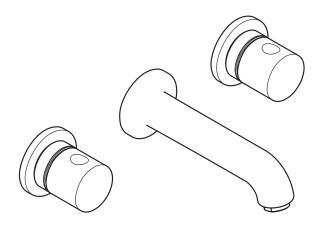

# Axor Uno Wall-Mounted Widespread Lav Set



# 4" 4" 4" 4" 1 7/8" 1 3/8" 7 3/8"

### **Product Features**

- 90° ceramic cartridges
- 2.2 gpm

### **Code Compliance**

This unit meets or exceeds the following:

- ASME A112.18.1
- CSA B125.1
- Listed by IAPMO
- Approved for use in Massachusetts

### **Available Finishes**

| Chrome         | 38043001 |
|----------------|----------|
| Brushed Nickel | 38043821 |

## **Required Accessories**

| Rough | 10303181 |
|-------|----------|
|       |          |

# **Optional Accessories**

Grid drain 06400XX0

The measurements shown are for reference only.

Products and specifications shown are subject to change without notice.

Specification sheet revised 4/2008