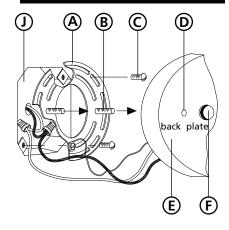

## **Drawing 1 - Fixture Mounting**

## Ystart here

- 1. Find a clear area in which you can work.
  - 2. Unpack fixture and glass from carton.
  - 3. Carefully review instructions prior to assembly.
  - \*\*\* The construction of this fixture will be accomplished by first mounting the mounting strap to the junction box, making all necessary electrical connections, mounting the fixture to the wall, and then lamping the fixture.
  - 1. Prepare mounting strap (A) by threading the two 1 1/4" long mounting screws (B) into the back of the mounting strap (A) - see Drawing 1.
  - Be sure the holes into which the screws are threaded match the spacing of holes (D) in the backplate (E).
  - 2. Attach mounting strap (A) to junction box (J) using two 1" screws (C).

- Make electrical connections from supply wire to fixture lead wires. Refer to instruction sheet (I.S. 18) and follow all instructions to make all necessary wiring connections. Then refer back to this sheet to continue installation of this fixture.
  - 1. To mount fixture, slip the two mounting screws (B) through the two mounting holes (D) in the backplate (E) - see Drawing 1.
    - 2. While holding fixture in place, thread the two ball knobs (F) on to the end of the mounting screws (B), and tighten.
  - 1. Fixture can now be lamped accordingly.
    - 2. Slip one end of glass cylinder (2) into upper cap (1) see Drawing 2.
    - 3. Lift glass cylinder (2) over tabs (A) on bottom crossbar (B).
    - 4. Set glass cylinder (2) down on crossbar (B), making sure tabs (A) are on the inside of the glass cylinder (2).