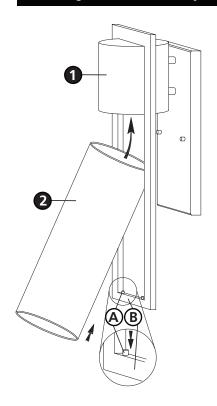

## **Drawing 2 - Fixture Assembly**

- Make electrical connections from supply wire to fixture lead wires. Refer to instruction sheet (I.S. 18) and follow all instructions to make all necessary wiring connections. Then refer back to this sheet to continue installation of this fixture.
  - 1. To mount fixture, slip the two mounting screws (B) through the two mounting holes (D) in the backplate (E) - see Drawing 1.
    - 2. While holding fixture in place, thread the two ball knobs (F) on to the end of the mounting screws (B), and tighten.
  - 1. Fixture can now be lamped accordingly.
    - 2. Slip one end of glass cylinder (2) into upper cap (1) see Drawing 2.
    - 3. Lift glass cylinder (2) over tabs (A) on bottom crossbar (B).
    - 4. Set glass cylinder (2) down on crossbar (B), making sure tabs (A) are on the inside of the glass cylinder (2).