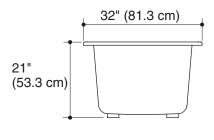

### **Features**

- Acrylic
- Drop-in installation
- Molded lumbar support
- 81 gallon (306.6 L) capacity
- 60" (152.4 cm) x 32" (81.3 cm) x 21" (53.3 cm)

## **Product Specification**

The acrylic bath shall be 60" (152.4 cm) in length, 32" (81.3 cm) in width, and 21" (53.3 cm) in height. Bath shall be for drop-in installation. Bath shall have an 81 gallon (306.6 L) capacity. Bath shall have a molded lumbar support. Bath shall be Kohler Model K-1130-\_\_\_\_.