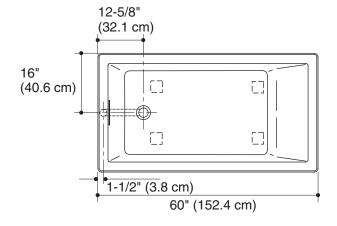

### **Features**

- Acrylic
- Drop-in installation
- Molded lumbar support
- 81 gallon (306.6 L) capacity
- 60" (152.4 cm) x 32" (81.3 cm) x 21" (53.3 cm)

## **Product Specification**

The acrylic bath shall be 60" (152.4 cm) in length, 32" (81.3 cm) in width, and 21" (53.3 cm) in height. Bath shall be for drop-in installation. Bath shall have an 81 gallon (306.6 L) capacity. Bath shall have a molded lumbar support. Bath shall be Kohler Model K-1130-\_\_\_\_.

## **Technical Information**

| Fixture*:                                       |                                      |  |  |  |  |
|-------------------------------------------------|--------------------------------------|--|--|--|--|
| Bathing well:                                   |                                      |  |  |  |  |
| Basin area,<br>bottom                           | 42" (106.7 cm) x 23-1/2" (59.7 cm)   |  |  |  |  |
| Basin area, top                                 | 55-1/8" (140 cm) x 27-1/8" (68.9 cm) |  |  |  |  |
| Weight                                          | 75 lbs (34 kg)                       |  |  |  |  |
| To overflow:                                    |                                      |  |  |  |  |
| Water depth                                     | 17-1/8" (43.5 cm)                    |  |  |  |  |
| Capacity                                        | 81 gal (306.6 L)                     |  |  |  |  |
| * Approximate measurements for comparison only. |                                      |  |  |  |  |
| Drop-in cutout                                  | 59-1/2" (151.1 cm) x 31-1/2" (80 cm) |  |  |  |  |