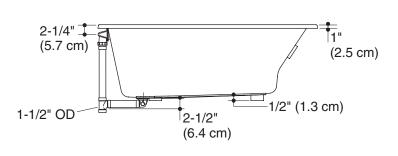

## **Technical Information**

| Fixture*:                                       |                                      |  |  |  |  |
|-------------------------------------------------|--------------------------------------|--|--|--|--|
| Bathing well:                                   |                                      |  |  |  |  |
| Basin area,<br>bottom                           | 42" (106.7 cm) x 23-1/2" (59.7 cm)   |  |  |  |  |
| Basin area, top                                 | 55-1/8" (140 cm) x 27-1/8" (68.9 cm) |  |  |  |  |
| Weight                                          | 75 lbs (34 kg)                       |  |  |  |  |
| To overflow:                                    |                                      |  |  |  |  |
| Water depth                                     | 17-1/8" (43.5 cm)                    |  |  |  |  |
| Capacity                                        | 81 gal (306.6 L)                     |  |  |  |  |
| * Approximate measurements for comparison only. |                                      |  |  |  |  |
| Drop-in cutout                                  | 59-1/2" (151.1 cm) x 31-1/2" (80 cm) |  |  |  |  |

## **Installation Notes**

Install this product according to the installation guide.

Floor support under bath must provide for a minimum of 58 lbs/square foot (284 kg/square meter) loading.

The hot water supply should be 70% of the capacity of the bath or greater. Installations will vary.

No change in measurements if connected with required drain illustrated. (K-7272)

**Product Diagram** 