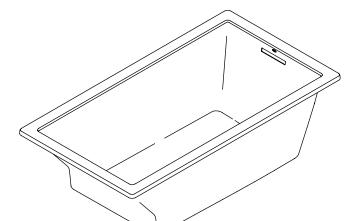

# **UNDERSCORETM**

5' (1.5 m) BATH **K-1130** 

### **Features**

- Acrylic
- Drop-in installation
- Molded lumbar support
- 81 gallon (306.6 L) capacity
- 60" (152.4 cm) x 32" (81.3 cm) x 21" (53.3 cm)

## **Product Specification**

The acrylic bath shall be 60" (152.4 cm) in length, 32" (81.3 cm) in width, and 21" (53.3 cm) in height. Bath shall be for drop-in installation. Bath shall have an 81 gallon (306.6 L) capacity. Bath shall have a molded lumbar support. Bath shall be Kohler Model K-1130-\_\_\_\_.