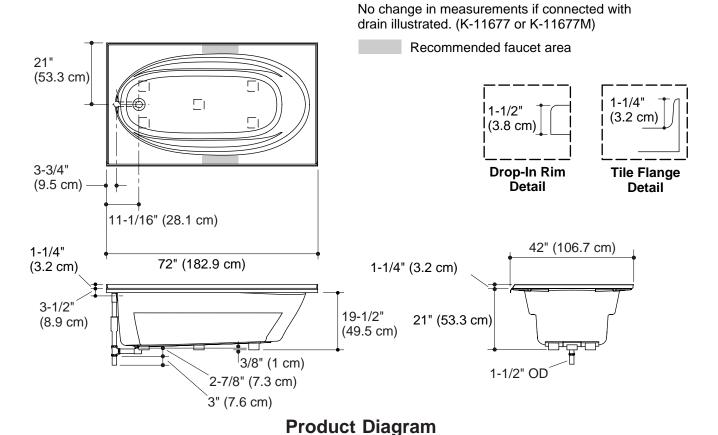

# **Product Specification:**

The rectangular shaped drop-in bath shall be 72" (182.9 cm) in length, 42" (106.7 cm) in width, and 21" (53.3 cm) in height. Bath shall be made of acrylic. Bath shall have a 3-side integral flange. Bath shall have molded lumbar supports and armrests. Bath shall be Kohler Model K-1115-\_\_\_-\_.

#### **Technical Information**

| Fixture*:                                       | basin area                               | top area                             | weight                |  |
|-------------------------------------------------|------------------------------------------|--------------------------------------|-----------------------|--|
| Bathing well                                    | 55" (139.7<br>cm) x 23-1/4"<br>(59.1 cm) | 64" (162.6<br>cm) x 32"<br>(81.3 cm) | 100<br>lbs (45<br>kg) |  |
|                                                 | water depth                              | capacity                             |                       |  |
| To overflow                                     | 15" (38.1 cm)                            | 78.5 gal (297 L)                     |                       |  |
| * Approximate measurements for comparison only. |                                          |                                      |                       |  |

| Drop-in cut-out dimensions:             |  |
|-----------------------------------------|--|
| 70-1/2" (179 1 cm) x 40-1/2" (102 9 cm) |  |