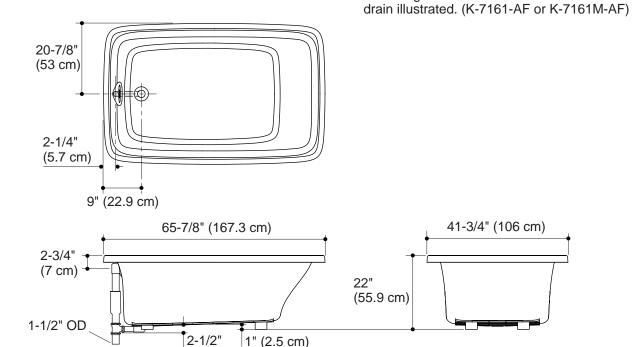

#### **Features**

- Acrylic
- Molded lumbar supports
- 66" (167.6 cm) x 42" (106.7 cm) x 22" (55.9 cm)
- 95 gallon (359.6 L) capacity

## **Product Specification:**

The bath shall be 66" (167.6 cm) in length, 42" (106.7 cm) in width, and 22" (55.9 cm) in height. Bath shall be made of acrylic. Bath shall have a capacity of 95 gallons (359.6 L). Bath shall have lumbar support. Bath shall be Kohler Model K-1156-\_\_\_\_\_.

### **Technical Information**

| Fixture:*                                       | basin area                        | top area                          | weight                  |  |  |  |
|-------------------------------------------------|-----------------------------------|-----------------------------------|-------------------------|--|--|--|
| Bathing<br>well                                 | 46" (116.8 cm) x<br>30" (76.2 cm) | 57" (144.8 cm) x<br>34" (86.4 cm) | 80 lbs.<br>(36.3<br>kg) |  |  |  |
|                                                 | water depth                       | capacity                          |                         |  |  |  |
| To<br>overflow                                  | 16" (40.6 cm)                     | 95 gal. (359.6 L)                 |                         |  |  |  |
| Required Accessory:                             |                                   |                                   |                         |  |  |  |
| Cutout ter                                      | mplate                            | 1043292-7                         |                         |  |  |  |
| * Approximate measurements for comparison only. |                                   |                                   |                         |  |  |  |