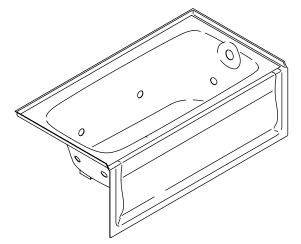

#### BANCROFT™ 5' BATH WHIRLPOOL WITH INTEGRAL APRON K-1151-LA/RA

## **Specified Model**

| Model                   | Description                                               |       | Colors/Finishes |         |  |  |
|-------------------------|-----------------------------------------------------------|-------|-----------------|---------|--|--|
| K-1151-LA               | Bath whirlpool with left outlet and integral apron        |       | O White         | □ Other |  |  |
| K-1151-RA               | Bath whirlpool with right outlet and integral apron (show | /n) [ | 0 White         | □ Other |  |  |
| Recommended Accessories |                                                           |       |                 |         |  |  |
| K-11677                 | Drain                                                     | □ CP  | 🖵 PB            | Other   |  |  |