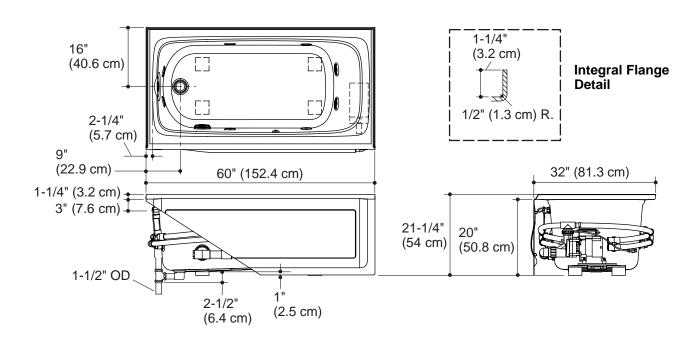

#### Features

- Acrylic
- 8 Kohler jets, color matched
- Integral apron with removable access panel
- 1-1/4 hp pump with air switch and grounding-type plug-in cord
- Integral tile flange
- Integral lumbar support
- Left or right outlet
- 60" (152.4 cm) x 32" (81.3 cm) x 20" (50.8 cm)

#### **Product Specification:**

The bath whirlpool shall be 60" (152.4 cm) in length, 32" (81.3 cm) in width, and 20" (50.8 cm) in height. Bath whirlpool shall be made of acrylic. Bath whirlpool shall have 8 color-matched Kohler jets, and 1.25 hp pump. Bath whirlpool pump shall be supplied with a plug-in cord. Bath whirlpool shall have integral apron with removable access panel. Bath whirlpool shall have integral lumbar support and integral tile flange. Bath whirlpool shall have left or right outlet. Bath whirlpool shall be Kohler Model K-1151-\_\_\_\_\_-.

#### **Technical Information**

| Fixture:*                                       |      | basin area              |      | top area                |    | , | weight                |  |
|-------------------------------------------------|------|-------------------------|------|-------------------------|----|---|-----------------------|--|
| Bathing well                                    |      | 45" (114.3<br>cm) x 22" |      | 54″ (137.2<br>cm) x 25″ |    |   | 135 lbs.<br>(61.2 kg) |  |
|                                                 |      | (55.9 ci                | m)   | (63.5 cm)               |    |   |                       |  |
|                                                 |      | water d                 | epth | capacity                |    |   |                       |  |
| To overflow                                     |      | 15″ (38.1<br>cm)        |      | 60 gal.<br>(227.1 L)    |    |   |                       |  |
| * Approximate measurements for comparison only. |      |                         |      |                         |    |   |                       |  |
| Pump                                            | Нр   |                         | V    |                         | Hz |   | A                     |  |
| 1-speed                                         | 1.25 |                         | 120  |                         | 60 |   | 7                     |  |

**Product Diagram** 