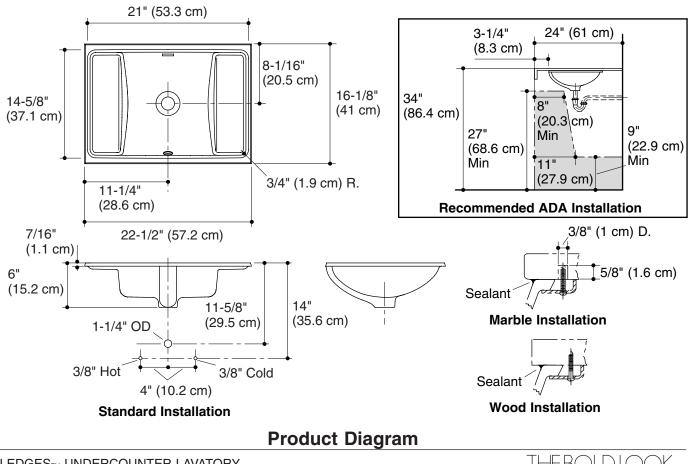

#### **Product Specification**

The undercounter lavatory shall be 21" (53.3 cm) in length and 16" (40.6 cm) in width. Lavatory shall be made of cast iron. Lavatory shall include overflow. Lavatory shall be ADA compliant when installed according to ADA guidelines. Lavatory shall be Kohler Model K-2838-\_\_\_\_\_.

### **Technical Information**

| Fixture*:                                       |                                   |  |  |  |
|-------------------------------------------------|-----------------------------------|--|--|--|
| Basin area                                      | 21" (53.3 cm) x 14-5/8" (37.1 cm) |  |  |  |
| Water depth                                     | 3-1/4″ (8.3 cm)                   |  |  |  |
| Outlet                                          | 1-11/16" (4.3 cm) D.              |  |  |  |
| * Approximate measurements for comparison only. |                                   |  |  |  |
| Included components:                            |                                   |  |  |  |
| Overflow ferrule (1)                            | 84896                             |  |  |  |
| Basin clamp assembly                            | 52047                             |  |  |  |
| Cutout template                                 | 1070407-7                         |  |  |  |