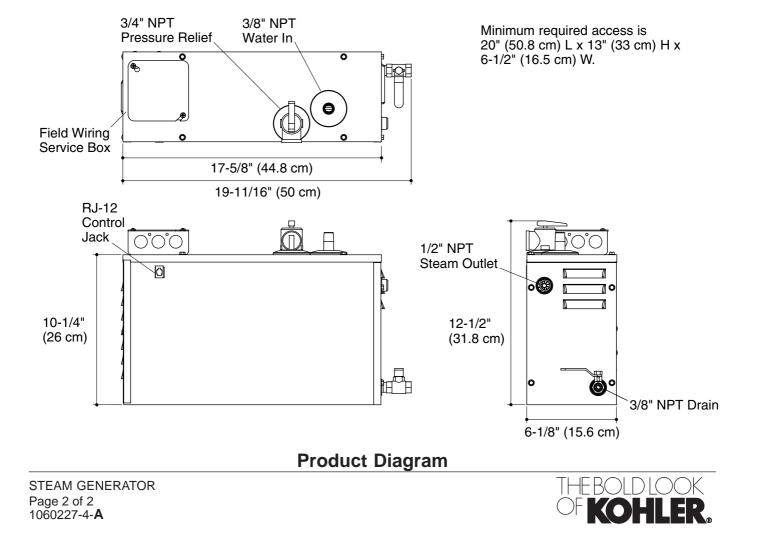

# **Technical Information**

| Water and drain requirements: |                                                               |  |  |  |  |
|-------------------------------|---------------------------------------------------------------|--|--|--|--|
| Water supply                  | 3/8" copper line, 3/8" NPT female thread                      |  |  |  |  |
| Steam line                    | 1/2" copper line, 1/2" NPT female thread                      |  |  |  |  |
| Pressure<br>relief valve      | 3/4" NPT female thread, valve supplied                        |  |  |  |  |
| Drain line                    | 3/8" copper line, 3/8" NPT female thread, ball valve supplied |  |  |  |  |
| Generator:                    |                                                               |  |  |  |  |
| Weight                        | 19-1/2 lbs (8.8 kg)                                           |  |  |  |  |
| Electrical<br>rating          | 240 V, 60 Hz, 50 A                                            |  |  |  |  |