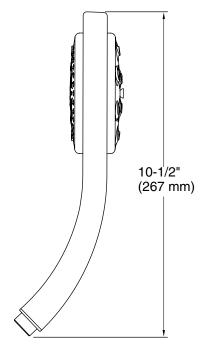

## K-17492, K-45426 FLIPSIDE™ 02 FOUR-FUNCTION HANDSHOWER

## **Product Information**

| Applicable product:                             |         |
|-------------------------------------------------|---------|
| Four-function handshower<br>- 2.5 gpm (9.5 lpm) | K-17492 |
| Four-function handshower<br>– 2.0 gpm (7.6 lpm) | K-45426 |
| Required accessories:                           |         |
| 72" (1829 mm) metal shower hose OR              | K-8593  |
| 60" (1524 mm) metal shower hose                 | K-9514  |