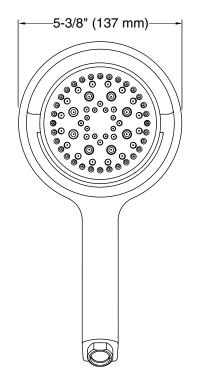

## K-17492, K-45426 FLIPSIDE™ 02 FOUR-FUNCTION HANDSHOWER

## **Product Information**

| Applicable product:                             |         |
|-------------------------------------------------|---------|
| Four-function handshower<br>- 2.5 gpm (9.5 lpm) | K-17492 |
| Four-function handshower<br>– 2.0 gpm (7.6 lpm) | K-45426 |
| Required accessories:                           |         |
| 72" (1829 mm) metal shower hose OR              | K-8593  |
| 60" (1524 mm) metal shower hose                 | K-9514  |