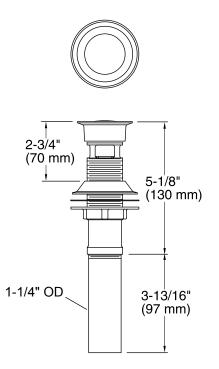

# Pop-Up Clicker Drain K-7124-A



Codes/Standards

ASME A112.18.2/CSA B125.2

#### Kohler One-Year Limited Warranty

See website for detailed warranty information.

#### Available Color/Finishes

Color tiles intended for reference only.

| Color      | Code | Description              |
|------------|------|--------------------------|
|            | CP   | Polished Chrome          |
| $\bigcirc$ | SN   | Vibrant® Polished Nickel |
| $\bigcirc$ | AF   | Vibrant® French Gold     |
| $\bigcirc$ | PB   | Vibrant® Polished Brass  |
|            | G    | Brushed Chrome           |
|            | BN   | Vibrant® Brushed Nickel  |
|            | BV   | Vibrant® Brushed Bronze  |
| ۲          | 2BZ  | Oil-Rubbed Bronze        |
|            |      |                          |



# KOHLER. Faucets



#### **Technical Information** All product dimensions are nominal.

## **Notes** Install this product according to the installation guide.