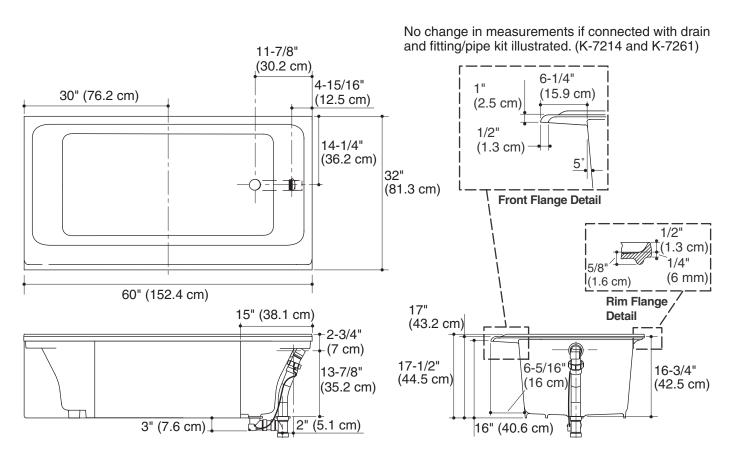

#### **Features**

- Cast iron with Safeguard® finish
- · Drop-in with three-sided flange
- Available with or without an enameled apron
- 60" (152.4 cm) x 32" (81.3 cm) x 17-1/2" (44.5 cm)

## **Product Specification**

The bath shall be made of cast iron with Safeguard finish. Bath shall be 60" (152.4 cm) in length, 32" (81.3 cm) in width, and 17-1/2" (44.5 cm) in height. Bath shall be drop-in with three-sided flange. Bath shall be for alcove installations. Bath shall be available with or without an enameled apron. Bath shall be Kohler Model K-\_

## **Technical Information**

| Fixture*:                                       |                                             |  |  |  |
|-------------------------------------------------|---------------------------------------------|--|--|--|
| Bathing well:                                   |                                             |  |  |  |
| Basin area, bottom                              | 43-7/8" (111.4 cm) x<br>20-15/16" (53.2 cm) |  |  |  |
| Basin area, top                                 | 53-3/16" (135.1 cm) x<br>23-5/16" (59.2 cm) |  |  |  |
| Weight                                          | 275 lbs (124.7 kg)                          |  |  |  |
| To overflow:                                    |                                             |  |  |  |
| Water depth                                     | 12-13/16" (32.5 cm)                         |  |  |  |
| Capacity                                        | 49.5 gal (187.4 L)                          |  |  |  |
| * Approximate measurements for comparison only. |                                             |  |  |  |

### **Installation Notes**

Install this product according to the installation guide.

Floor support under bath must provide for minimum of 54 lbs/square foot (262 kg/square meter) loading.

**Product Diagram** 