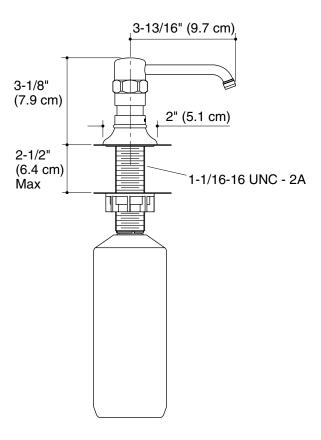

#### **Features**

- Stainless steel construction
- Intended for use with kitchen sinks
- Refillable from the top side
- 16 fluid ounce (.5 L) capacity
- 3-1/8" (8 cm) high pump
- 3-13/16" (9.7 cm) long spout

#### PRODUCT SPECIFICATION

The soap/lotion dispenser shall be of stainless steel construction. Product shall feature 3-1/8" (8 cm) high pump, 3-13/16" (9.7 cm) long spout, and is refillable from the top side. Product is intended for use with kitchen sinks and has a 16 fluid ounce (.5 L) capacity. Soap/lotion dispenser shall be Kohler Model K-7346-\_\_\_.

### **Installation Notes**

Install this product according to the installation guide.

**Product Diagram** 