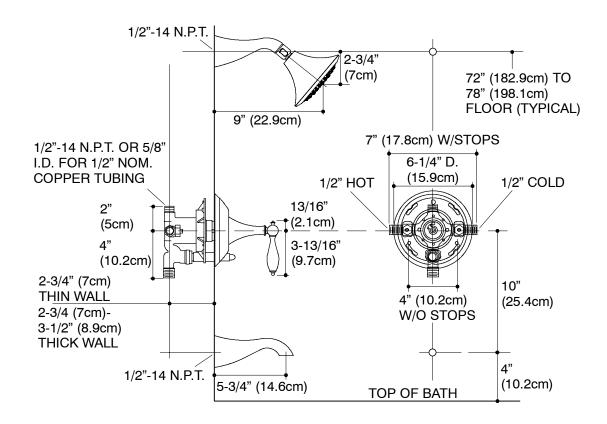

Install straight pipe or tube drop of 7" (17.8cm) to 18" (45.7cm) with single elbow between valve and wall-mount spout.

PRODUCT DIAGRAM