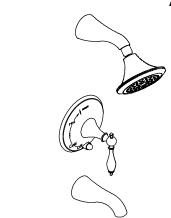

## **FINIAL TRADITIONAL**

BATH AND SHOWER FAUCET TRIM

K-T312

**ALSO K-305** 

#### **FEATURES**

- · Brass construction
- 5-3/4" (14.6cm) spout with N.P.T. connection
- Traditional handle
- Push-button diverter
- Available with contrasting or matching finish faceplate and handle accents

### **PRODUCT SPECIFICATION:**

Rite-Temp pressure-balancing single-control bath and shower faucet trim shall be of brass construction. Product shall include showerhead with arm, 5-3/4" (14.6cm) spout with N.P.T. connection, faceplate with traditional handle, and push-button diverter. Faucet trim shall be Kohler Model K-T312-\_\_\_\_\_ and Rite-Temp valve shall be K-305-\_\_\_\_\_ -NA.