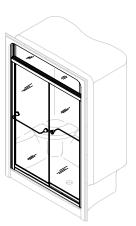

#### **Features**

- Shower doors designed to fit Sonata<sub>®</sub> bath or shower modules
- · Self-cleaning threshold
- Smooth, easy-to-clean wall jambs
- Stationary transom for added height and steam capture
- 3/4" (2 cm) tall, rounded threshold for comfort and ease of entry
- Continuous door panel guide mechanism for smooth, quiet sliding action
- Two through-the-glass towel bars, located both inside and outside, enhance appearance and usability
- 1/4" (6 mm) thick tempered glass
- CleanCoat™ glass coating

## **Product Specification**

The steam bypass shower door with 1/4" (6 mm) tempered safety glass and CleanCoat™ glass coating shall be designed to fit Sonata bath or shower modules. The shower door shall have a self-cleaning threshold, two towel bars to enhance appearance and usability, and smooth, cleanable wall jambs. The shower door shall have a stationary transom for added height and steam capture. The shower door shall have a 3/4" (2 cm) tall, rounded threshold for comfort and ease of entry. The shower door shall have a continuous door panel guide mechanism for smooth, quiet sliding action. The shower door shall be Kohler Model K-