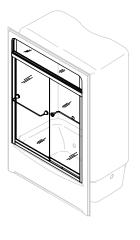

#### **Features**

- Shower doors designed to fit Sonata<sub>®</sub> bath or shower modules
- · Self-cleaning threshold
- Smooth, easy-to-clean wall jambs
- Stationary transom for added height and steam capture
- 3/4" (2 cm) tall, rounded threshold for comfort and ease of entry
- Continuous door panel guide mechanism for smooth, quiet sliding action
- Two through-the-glass towel bars, located both inside and outside, enhance appearance and usability
- 1/4" (6 mm) thick tempered glass
- CleanCoat™ glass coating

## **Product Specification**

The steam bypass shower door with 1/4" (6 mm) tempered safety glass and CleanCoat™ glass coating shall be designed to fit Sonata bath or shower modules. The shower door shall have a self-cleaning threshold, two towel bars to enhance appearance and usability, and smooth, cleanable wall jambs. The shower door shall have a stationary transom for added height and steam capture. The shower door shall have a 3/4" (2 cm) tall, rounded threshold for comfort and ease of entry. The shower door shall have a continuous door panel guide mechanism for smooth, quiet sliding action. The shower door shall be Kohler Model K-