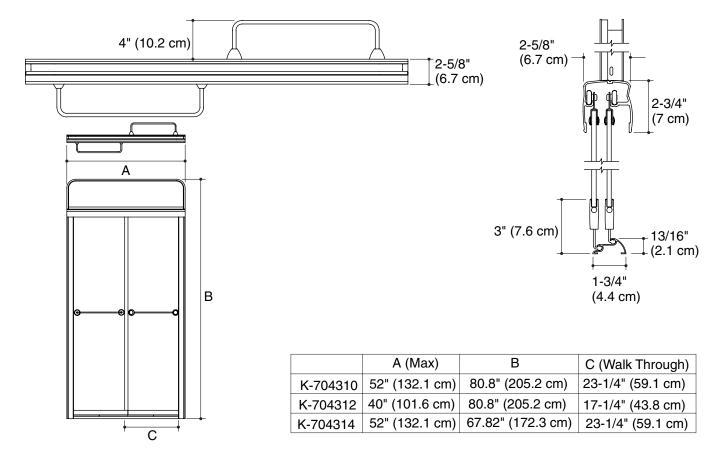

#### **Installation Notes**

Install this product according to the installation guide.

**Product Diagram** 

## **Specified Model**

| Model    | Description              | Glass Options |      | Frame Finishes/Colors |      |      |
|----------|--------------------------|---------------|------|-----------------------|------|------|
| K-704310 | Steam bypass shower door | ПL            | □ D3 | □ SH                  | □ BH | □ MX |
| K-704312 | Steam bypass shower door | ПL            | □ D3 | □ SH                  | □ BH | □ MX |
| K-704314 | Steam bypass bath door   | ПL            | □ D3 | □ SH                  | □ BH | □ MX |