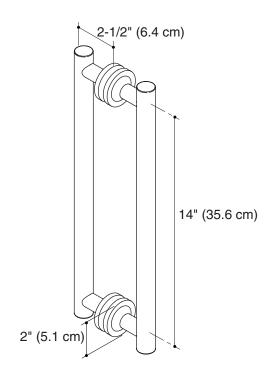

#### **Installation Notes**

Install this product according to the installation guide.

This handle is designed to be paired with the Heavy Glass Pivot shower doors. For custom installations, 1/2'' D. holes are required at the dimensions shown.

**Product Diagram** 